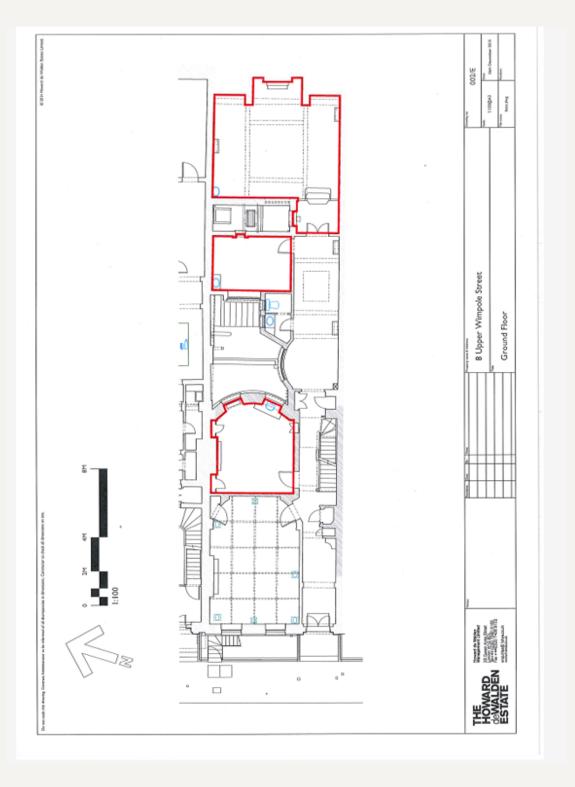

### DESCRIPTION

This medical suite located on the Ground floor having an area approximately 680 sq ft (63.1 sq.m) consisting of two consulting rooms.

The property is located on the east side of Upper Wimpole Street close to the junction with Weymouth Street. A stone's throw away from Marylebone high street. Bond Street and Baker Street underground stations together with access to the A40/M40 are within close proximity.

#### AMENITIES

Ground floor Shared Waiting Room Period Features Two Consulting Rooms In the heart of the medical district Manned Reception

> 33 New Cavendish Street London, W1G 9TS 020 7486 4111 jeremyjames@jeremy-james.co.uk