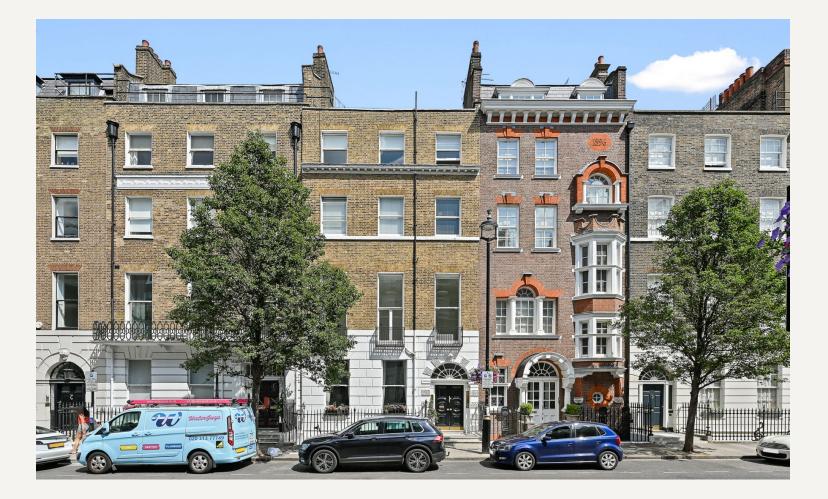

## 8 UPPER WIMPOLE STREET, MARYLEBONE, LONDON W1

### DESCRIPTION

This medical suite located on the Ground floor having an area approximately 680 sq ft (63.1 sq.m) consisting of two consulting rooms.

The property is located on the east side of Upper Wimpole Street close to the junction with Weymouth Street. A stone's throw away from Marylebone high street. Bond Street and Baker Street underground stations together with access to the A40/M40 are within close proximity.