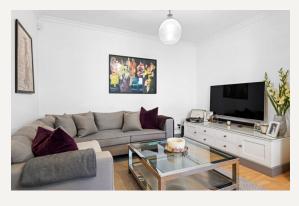

### **DESCRIPTION**

This duplex apartment located on the ground and first floors is approximately 1,407 sq ft (131 sq m). The apartment comprises of three bedrooms, one en suite, a further bathroom, kitchen, reception room, and a cloakroom. The building benefits from communal gardens and a day porter.

#### **AMENITIES**

1,407 sq ft (131 sq m)

Three Bedrooms

Two Bathrooms

Communal Garden

Porter

EPC: C

Moments from Marylebone High Street