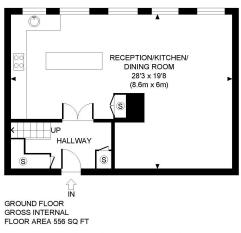

### **DESCRIPTION**

This duplex apartment located on the ground and first floors is approximately 1,407 sq ft (131 sq m). The apartment comprises of three bedrooms, one en suite, a further bathroom, kitchen, reception room, and a cloakroom. The building benefits from communal gardens and a day porter.

#### **AMENITIES**

1,407 sq ft (131 sq m)

Three Bedrooms

Two Bathrooms

Communal Garden

Porter

EPC: C

Moments from Marylebone High Street

**GROSS INTERNAL** 

FIRST FLOOR GROSS INTERNAL FLOOR AREA 851 SQ FT

APPROX. GROSS INTERNAL FLOOR AREA: 1407 SQ FT/ 131 SQM

### PROPERTY PHOT PLANS COUK

ONE STOP SHOP FOR PROPERTY MARKETING

This plan is for illustrative purposes only and should be used as such by any prospective client. Whilst every attempt has been made to ensure the accuracy of the Floor Plan contained here, measurements of the doors, windows, rooms and any other items are approximate and no responsibility is taken for any errors, omissions, or misstatement. The services, systems and appliances shown have not been tested and no guarantee as to the operability or efficiency can be given.