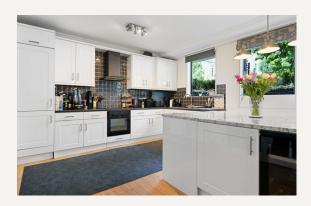

### **DESCRIPTION**

This duplex apartment located on the ground and first floors is approximately 1,407 sq ft (131 sq m). The apartment comprises of three bedrooms, one en suite, a further bathroom, kitchen, reception room, and a cloakroom. The building benefits from communal gardens and a day porter.

#### **AMENITIES**

1,407 sq ft (131 sq m)

Three Bedrooms

Two Bathrooms

Communal Garden

Porter

EPC: C

Moments from Marylebone High Street