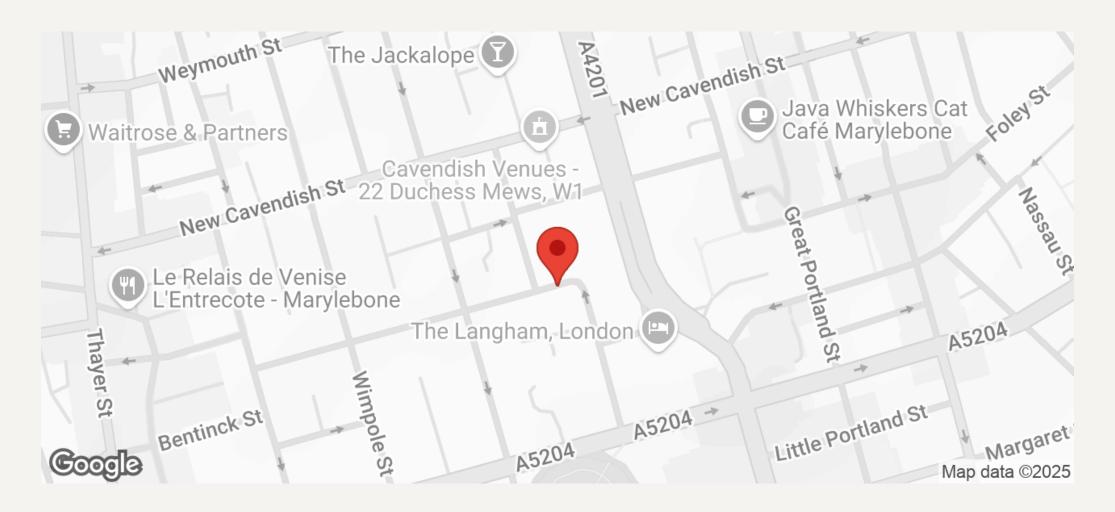

The building is located on the south side of Queen Anne Street close to the junction with Chandos Street. Both Oxford Circus and Bond Street underground stations are within close proximity. The shopping facilities of Marylebone High Street and Oxford Street together with the open spaces of Regent Park are also nearby.