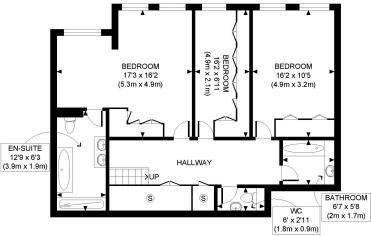

### **DESCRIPTION**

This duplex apartment located on the ground and first floors is approximately 1,407 sq ft (131 sq m). The apartment comprises of three bedrooms, one en suite, a further bathroom, kitchen, reception room, and a cloakroom. The building benefits from communal gardens and a day porter.

#### **AMENITIES**

1,407 sq ft (131 sq m)

Three Bedrooms

Two Bathrooms

Communal Garden

Porter

EPC: C

Moments from Marylebone High Street

**GROSS INTERNAL** 

FIRST FLOOR GROSS INTERNAL FLOOR AREA 851 SQ FT

APPROX. GROSS INTERNAL FLOOR AREA: 1407 SQ FT/ 131 SQM

### PROPERTY PHOT PLANS COUK

ONE STOP SHOP FOR PROPERTY MARKETING

This plan is for illustrative purposes only and should be used as such by any prospective client. Whilst every attempt has been made to ensure the accuracy of the Floor Plan contained here, measurements of the doors, windows, rooms and any other items are approximate and no responsibility is taken for any errors, omissions, or misstatement. The services, systems and appliances shown have not been tested and no guarantee as to the operability or efficiency can be given.