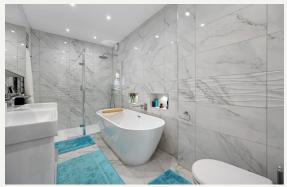

### **DESCRIPTION**

This duplex apartment located on the ground and first floors is approximately 1,407 sq ft (131 sq m). The apartment comprises of three bedrooms, one en suite, a further bathroom, kitchen, reception room, and a cloakroom. The building benefits from communal gardens and a day porter.

#### **AMENITIES**

1,407 sq ft (131 sq m)

Three Bedrooms

Two Bathrooms

Communal Garden

Porter

EPC: C

Moments from Marylebone High Street