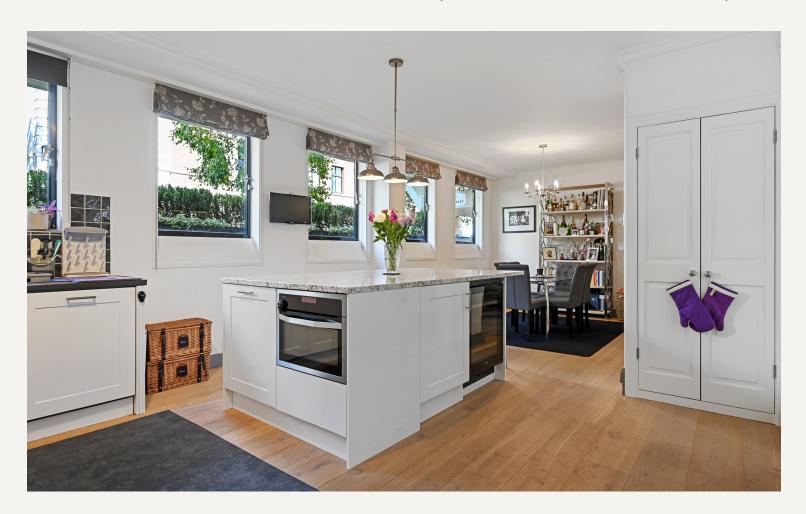

### **DESCRIPTION**

This duplex apartment located on the ground and first floors is approximately 1,407 sq ft (131 sq m). The apartment comprises of three bedrooms, one en suite, a further bathroom, kitchen, reception room, and a cloakroom. The building benefits from communal gardens and a day porter.

#### **AMENITIES**

1,407 sq ft (131 sq m)

Three Bedrooms

Two Bathrooms

Communal Garden

Porter

EPC: C

Moments from Marylebone High Street