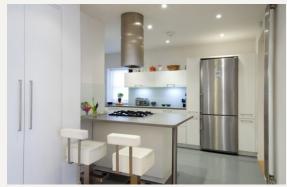

#### DESCRIPTION

Accommodation comprises; Entrance hall, 1/2 Reception rooms, 3/4 Bedrooms, Two with en-suite bathrooms, Further bathroom, Kitchen/breakfast room and garage with electronically operated doors.