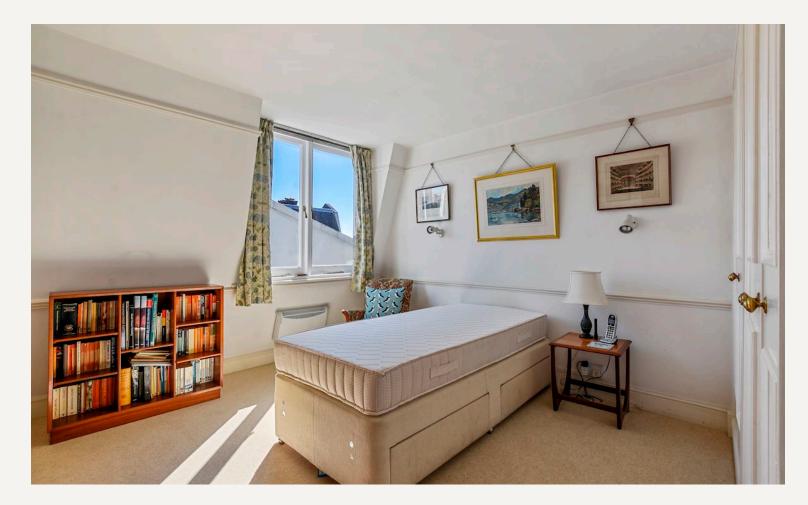

#### DESCRIPTION

This two bedroom apartment is approximately 628 sq ft (58 sq m). The building is located on the west side of Marylebone Street close to the junction with Weymouth Street. The building benefits from a communal garden. Bond Street and Baker Street underground stations together with the shopping facilities of Marylebone High Street are within close proximity. The open spaces of Regents Park are also nearby.