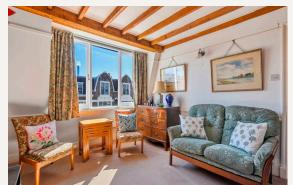

#### DESCRIPTION

This two bedroom apartment is approximately 628 sq ft (58 sq m). The building is located on the west side of Marylebone Street close to the junction with Weymouth Street. The building benefits from a communal garden. Bond Street and Baker Street underground stations together with the shopping facilities of Marylebone High Street are within close proximity. The open spaces of Regents Park are also nearby.