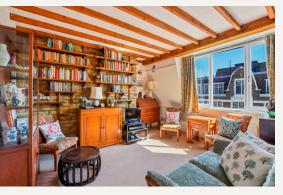

#### DESCRIPTION

This two bedroom apartment is approximately 628 sq ft (58 sq m). The building is located on the west side of Marylebone Street close to the junction with Weymouth Street. The building benefits from a communal garden. Bond Street and Baker Street underground stations together with the shopping facilities of Marylebone High Street are within close proximity. The open spaces of Regents Park are also nearby.