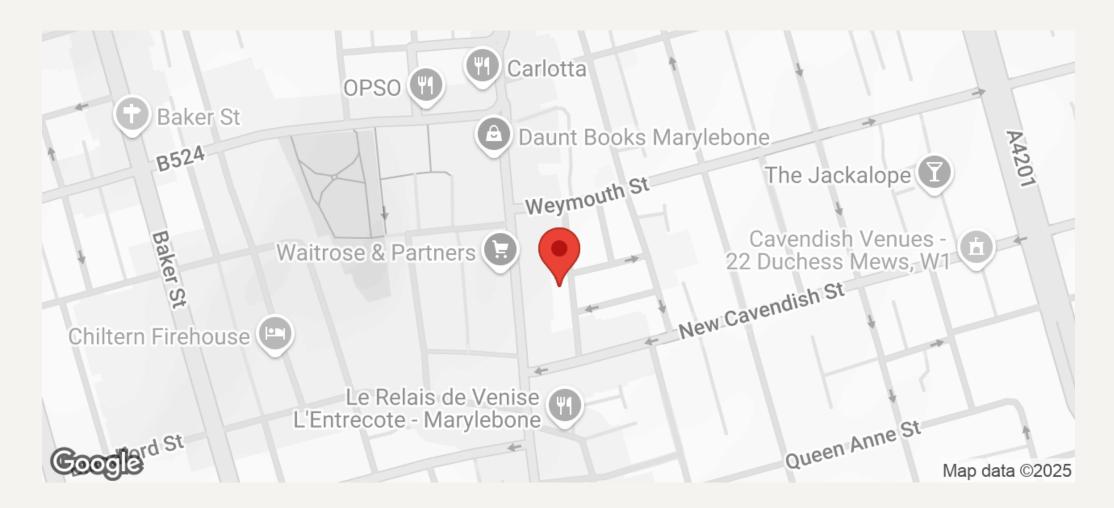

#### DESCRIPTION

This two bedroom apartment is approximately 628 sq ft (58 sq m). The building is located on the west side of Marylebone Street close to the junction with Weymouth Street. The building benefits from a communal garden. Bond Street and Baker Street underground stations together with the shopping facilities of Marylebone High Street are within close proximity. The open spaces of Regents Park are also nearby.