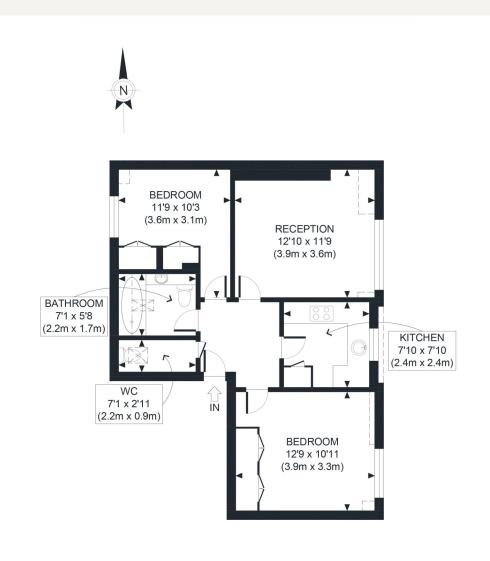

FIFTH FLOOR GROSS INTERNAL FLOOR AREA 628 SQ FT

#### APPROX. GROSS INTERNAL FLOOR AREA 628 SQFT /58 SQM

Disclaimer: Floor plan measurements are approximate and are for illustrative purposes only. While we do not doubt the floor plan accuracy and completeness, you or your advisors should conduct a careful, independent investigation of the property in respect of monetary valuation