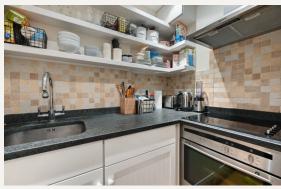

### **DESCRIPTION**

This studio flat boasts a spacious living area with a foldaway bed, generous storage space, a separate kitchen and bathroom. The studio apartment comes furnished with wooden flooring.

#### **AMENITIES**

Studio flat

EPC: C

Porter

Passenger Lift

Heating and Hot Water included in the rent