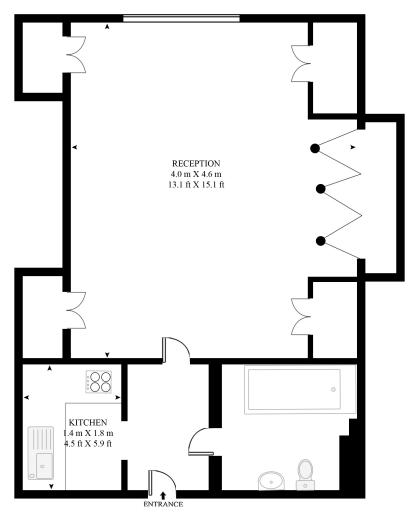

### **HALLAM STREET**

APPROXIMATE GROSS INTERNAL FLOOR AREA 315 SQ.FT (29.3 SQ.M)

THIRD FLOOR