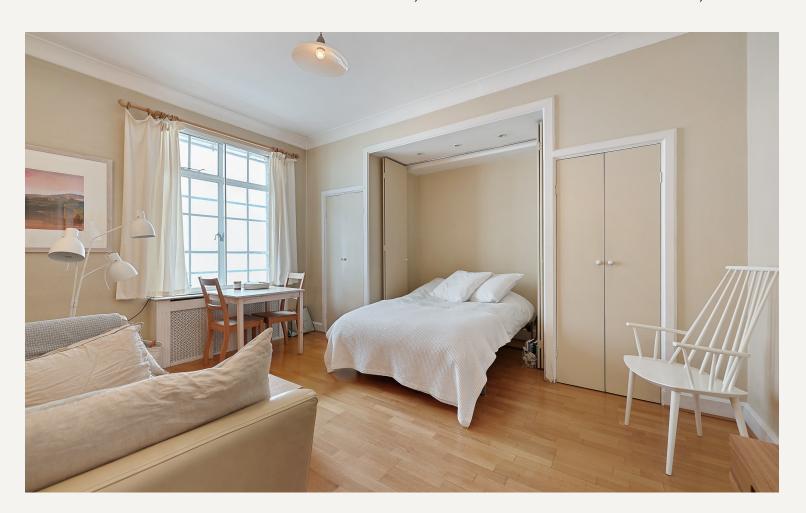

### **DESCRIPTION**

This studio flat boasts a spacious living area with a foldaway bed, generous storage space, a separate kitchen and bathroom. The studio apartment comes furnished with wooden flooring.

Heating and hot water is included in the rent.

#### **AMENITIES**

Studio flat

EPC: C

Porter

Passenger Lift

Heating and Hot Water included in the rent