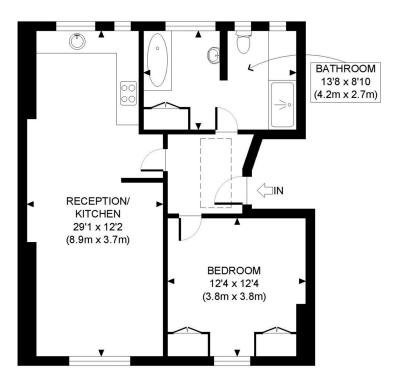

#### **DESCRIPTION**

The accomodation comproses of one bedroom, a large bathroom, spacious sitting room with semi open plan kitchen.

Heating, hot Water and electricity bills included.

Lift to the third floor then walk up.

#### **AMENITIES**

Spacious

Large Bathroom

Top Floor

Energy Rating E

Heating, Hot Water and Electricity Bills included.

FOURTH FLOOR **GROSS INTERNAL** FLOOR AREA 675 SQ FT

APPROX. GROSS INTERNAL FLOOR AREA: 675 SQ FT/ 63 SQM

# PROPERTY PHOT PLANS.co.uk

Whilst every attempt has been made to ensure the accuracy of the floor plan contained here, measurements of the doors, windows, rooms and any other items are approximate and no responsibility is taken for any errors, omissions, or miss-statement. This plan is for illustrative purposes only and should be used as such by any prospective client. The services, systems and appliances shown have not been tested and no guarantee as to the operability or efficiency can be given.