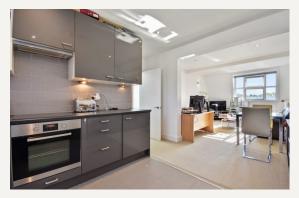

#### **DESCRIPTION**

The accomodation comproses of one bedroom, a large bathroom, spacious sitting room with semi open plan kitchen.

Heating, hot Water and electricity bills included.

Lift to the third floor then walk up.

#### **AMENITIES**

Spacious

Large Bathroom

Top Floor

Energy Rating E

Heating, Hot Water and Electricity Bills included.

FOURTH FLOOR **GROSS INTERNAL** FLOOR AREA 675 SQ FT

APPROX. GROSS INTERNAL FLOOR AREA: 675 SQ FT/ 63 SQM