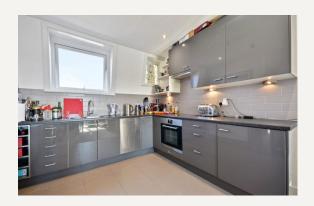

#### **DESCRIPTION**

The accomodation comproses of one bedroom, a large bathroom, spacious sitting room with semi open plan kitchen.

Heating, hot Water and electricity bills included.

Lift to the third floor then walk up.

#### **AMENITIES**

Spacious

Large Bathroom

Top Floor

Energy Rating E

Heating, Hot Water and Electricity Bills included.

FOURTH FLOOR **GROSS INTERNAL** FLOOR AREA 675 SQ FT

APPROX. GROSS INTERNAL FLOOR AREA: 675 SQ FT/ 63 SQM