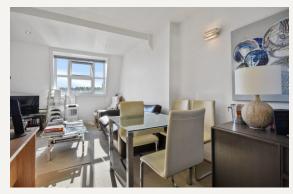

#### **DESCRIPTION**

The accomodation comproses of one bedroom, a large bathroom, spacious sitting room with semi open plan kitchen.

Heating, hot Water and electricity bills included.

Lift to the third floor then walk up.

#### **AMENITIES**

Spacious

Large Bathroom

Top Floor

Energy Rating E

Heating, Hot Water and Electricity Bills included.

FOURTH FLOOR **GROSS INTERNAL** FLOOR AREA 675 SQ FT

APPROX. GROSS INTERNAL FLOOR AREA: 675 SQ FT/ 63 SQM