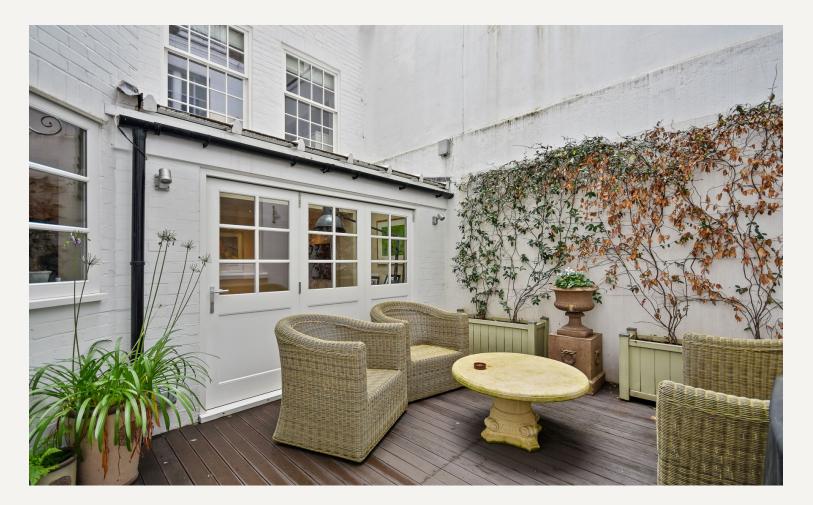

The accommodation offers two good size double bedrooms, the master of which with an en-suite bathroom, and a second shower room. The separate kitchen is fitted well in a modern style, and the lounge overlooks one of two outdoor decked patios.

This flat has the benefit of two outdoor spaces, wooden floors in the lounge and dining areas and is available on a part furnished basis (please note the furnishings as shown do not come with the property).