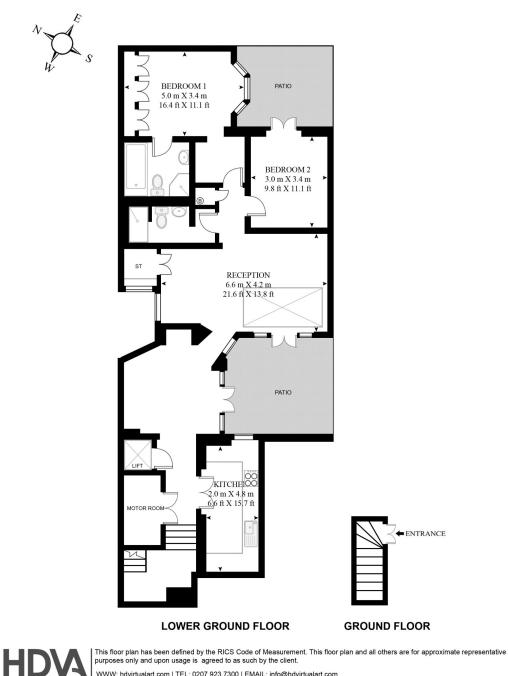

#### WIMPOLE STREET

APPROXIMATE GROSS INTERNAL FLOOR AREA 1283 SQ.FT (119.2 SQ.M)

WWW: hdvirtualart.com | TEL: 0207 923 7300 | EMAIL: info@hdvirtualart.com