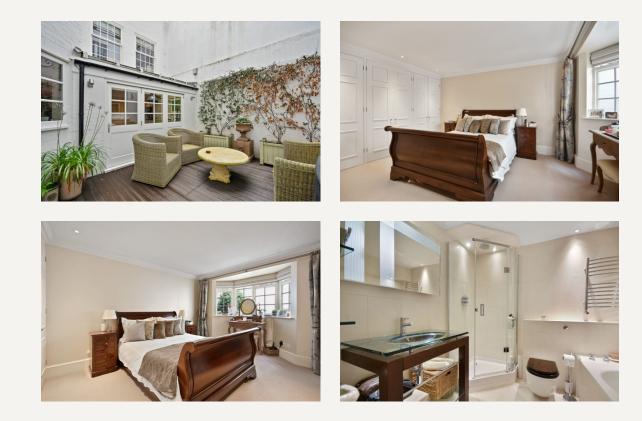

#### DESCRIPTION

This two double bedroom flat (c. 1283 sq.ft.; 119 sq.m.) offers generous accommodation to suit professional sharers or a family, and is very centrally located in an attractive Period building, in the heart of Marylebone Village, moments from all local amenities.

The accommodation offers two good size double bedrooms, the master of which with an en-suite bathroom, and a second shower room. The separate kitchen is fitted well in a modern style, and the lounge overlooks one of two outdoor decked patios.