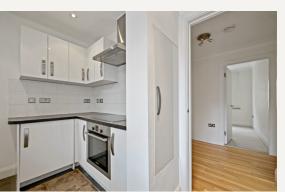

#### DESCRIPTION

This bright and modern two bedroom apartment has been recently refurbished to a high standard and benefits from a modern bathroom and kitchen, large reception with wooden floors and feature fire burner, and two double bedrooms. Heating and Hot Water included.

#### AMENITIES

Unfurnished Two Bedrooms Heating and hot water included EPC Rating D Portered Block

> 33 New Cavendish Street London, W1G 9TS 020 7486 4111 jeremyjames@jeremy-james.co.uk

SECOND FLOOR **GROSS INTERNAL** FLOOR AREA 616 SQ FT