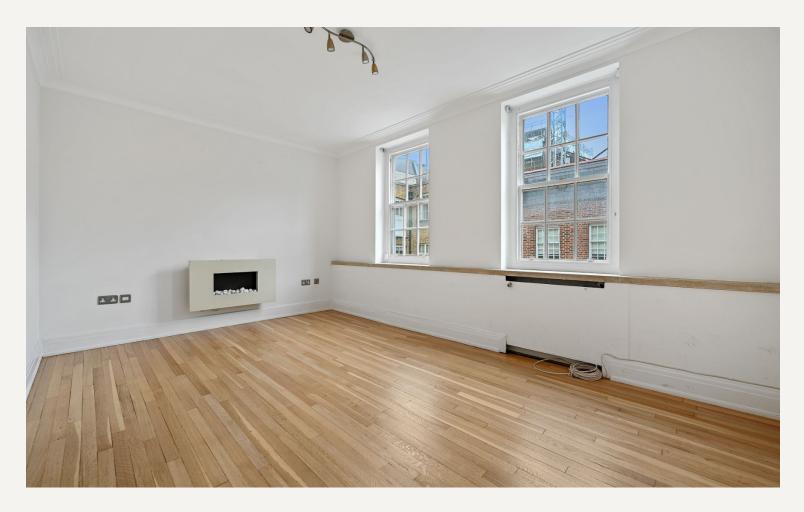

#### DESCRIPTION

This bright and modern two bedroom apartment has been recently refurbished to a high standard and benefits from a modern bathroom and kitchen, large reception with wooden floors and feature fire burner, and two double bedrooms. Heating and Hot Water included.

#### AMENITIES

Unfurnished Two Bedrooms Heating and hot water included EPC Rating D Portered Block

> 33 New Cavendish Street London, W1G 9TS 020 7486 4111 jeremyjames@jeremy-james.co.uk

SECOND FLOOR **GROSS INTERNAL** FLOOR AREA 616 SQ FT