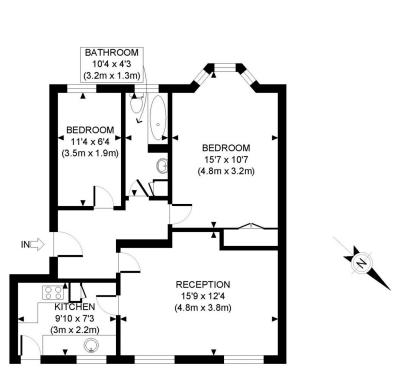

#### AMENITIES

Unfurnished Two Bedrooms Heating and hot water included EPC Rating D Portered Block

> 33 New Cavendish Street London, W1G 9TS 020 7486 4111 jeremyjames@jeremy-james.co.uk

SECOND FLOOR **GROSS INTERNAL** FLOOR AREA 616 SQ FT

APPROX. GROSS INTERNAL FLOOR AREA: 616 SQ FT/ 57 SQM

Whilst every attempt has been made to ensure the accuracy of the floor plan contained here, measurements of the doors, windows, rooms and any other items are approximate and no responsibility is taken for any errors, omissions, or miss-statement. This plan is for illustrative purposes only and should be used as such by any prospective client. The services, systems and appliances shown have not been tested and no guarantee as to the operability or efficiency can be given.