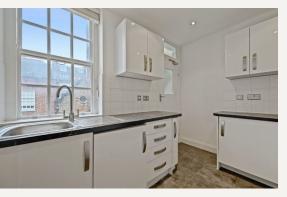

#### DESCRIPTION

This bright and modern two bedroom apartment has been recently refurbished to a high standard and benefits from a modern bathroom and kitchen, large reception with wooden floors and feature fire burner, and two double bedrooms. Heating and Hot Water included.

#### AMENITIES

Unfurnished Two Bedrooms Heating and hot water included EPC Rating D Portered Block

> 33 New Cavendish Street London, W1G 9TS 020 7486 4111 jeremyjames@jeremy-james.co.uk

SECOND FLOOR **GROSS INTERNAL** FLOOR AREA 616 SQ FT