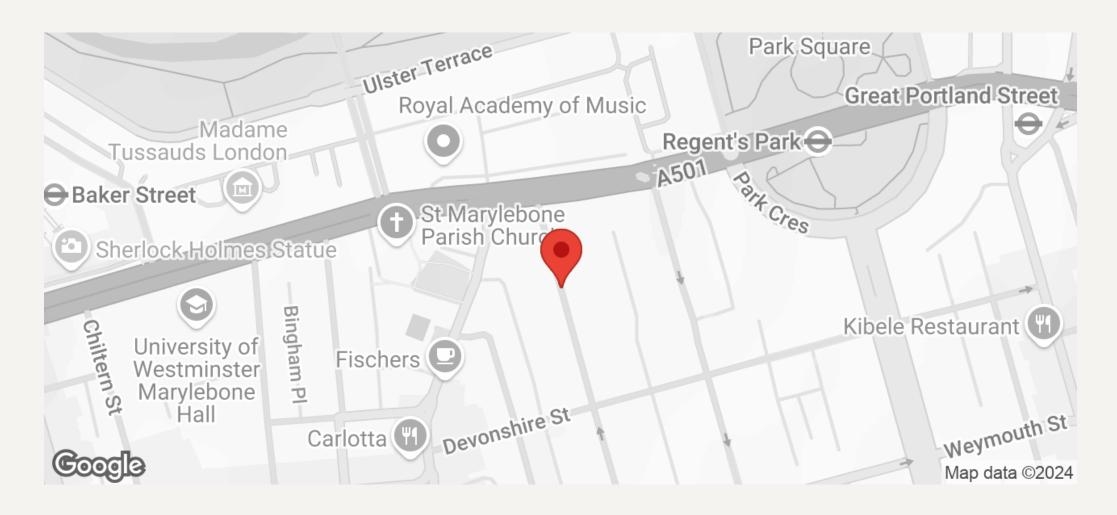

#### **DESCRIPTION**

This attractive building is conveniently located on the west side of Devonshire Place, in the heart of the medical district. Local transport links include underground stations; Oxford Circus, Bond Street, Baker Street and Regents Park. The building is a few moments walk away from Marylebone High Street with it's enviable array of restaurants, shops and amenities.