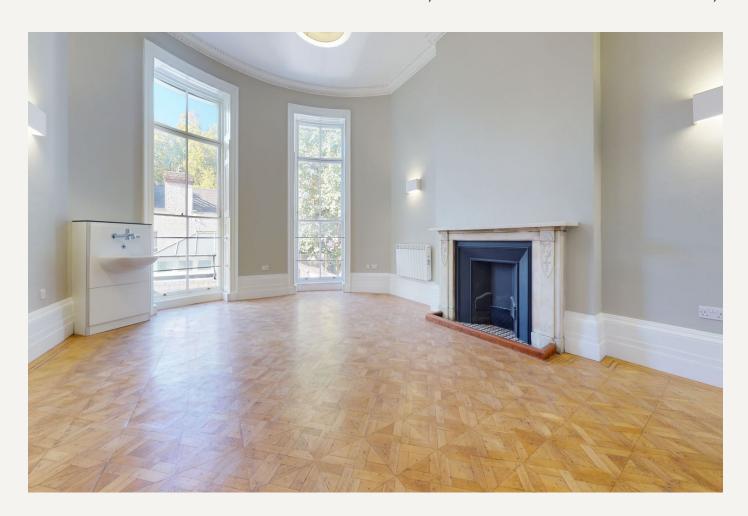

#### **AMENITIES**

First Floor

Shared Waiting Room

EPC: C

Audio entry phone system

Excellent natural light

415 sq ft / 38.55 sq

One Consulting Room Plus Mezzanine

In the heart of the medical district

Cat 5e cabling