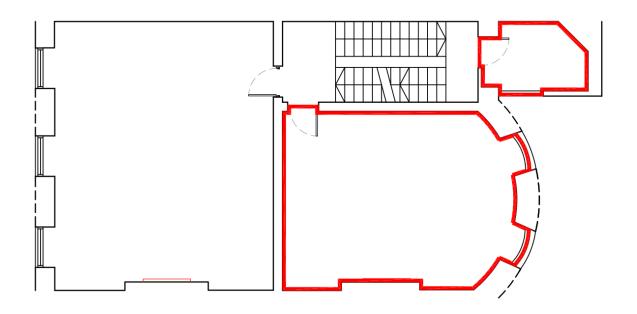

#### **AMENITIES**

First Floor

Shared Waiting Room

EPC: C

Audio entry phone system

Excellent natural light

415 sq ft / 38.55 sq

One Consulting Room Plus Mezzanine