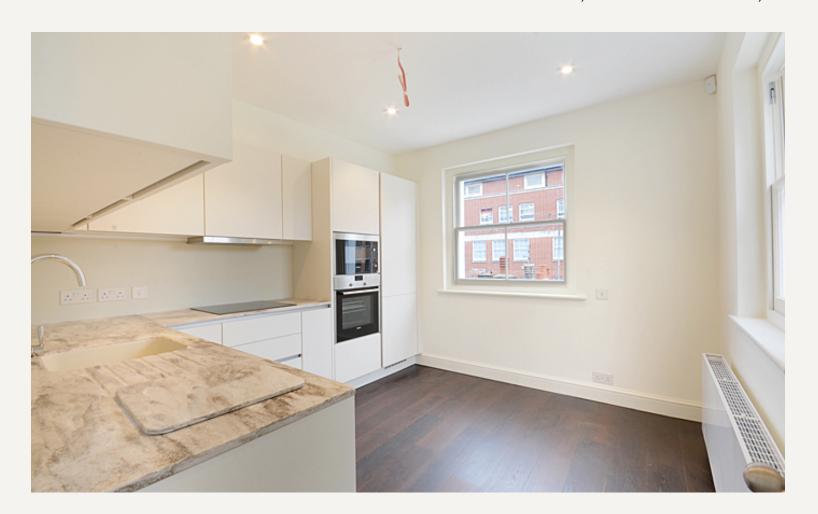

#### **DESCRIPTION**

The accommodation comprises of two double bedrooms both with ensuite shower rooms, a large reception room featuring an impressive fireplace, kitchen, a guest cloakroom and plenty of storage. The flat offers a fabulous dark wood flooring throughout giving it a contemporary feel. It has the advantage of air conditioning and a lift which goes directly to the flat.

#### **AMENITIES**

2 Bedrooms

2 Bathrooms

Renovated to an extremely high standard

Lift Direct to Flat

Air Conditioning