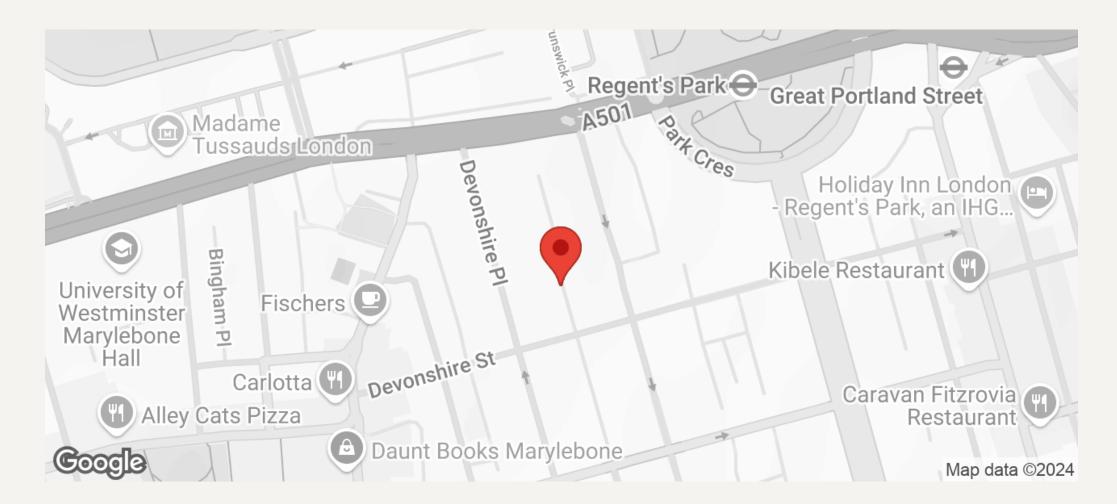

#### DESCRIPTION

This apartment is located on the East side of Devonshire Mews West, a quiet cul-de-sac off Devonshire Street. Ideally located for the shopping facilities of Marylebone High Street, Oxford Street and Bond Street underground stations. The open spaces of Regents Park are also within close proximity.