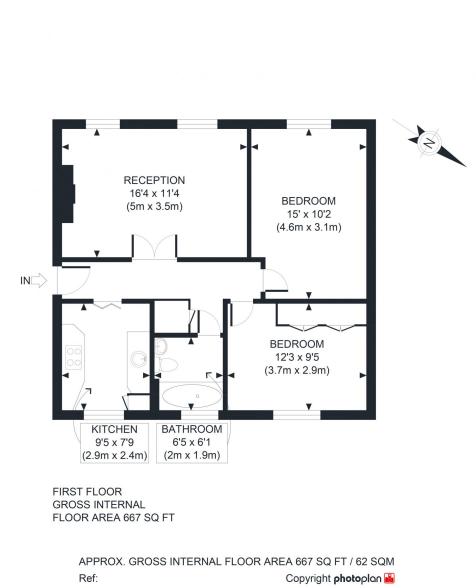

#### AMENITIES

Top Floor Communal Gardens Located in a quiet mews 2 Bedrooms

> 33 New Cavendish Street London, W1G 9TS 020 7486 4111 jeremyjames@jeremy-james.co.uk

Disclaimer: Floor plan measurements are approximate and are for illustrative purposes only. While we do not doubt the floor plan accuracy and completeness, you or your advisors should conduct a careful, independent investigation of the property in respect of monetary valuation