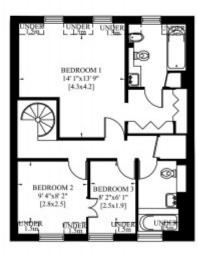

#### **DESCRIPTION**

Accommodation comprises; Entrance, Reception room, Three bedrooms, Two bathrooms (One en-suite), Kitchen, Cloakroom, Garage. Large room.

(1809 sq ft) approx.

#### HARLEY PLACE LONDON W1

Gross Internal Area: 168 Sq. metres Including Under 1.5m High 1809 Sq.feet

Gross Internal Area: 165 Sq. metres Excluding Under 1.5m High 1774 Sq.feet

ND FLOOR FIRST FLOOR

SECOND FLOOR