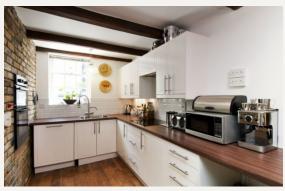

#### **DESCRIPTION**

Accommodation comprises; Entrance, Reception room, Three bedrooms, Two bathrooms (One en-suite), Kitchen, Cloakroom, Garage. Large room.

(1809 sq ft) approx.

#### **AMENITIES**

Two bathrooms

Garage

Close to stations