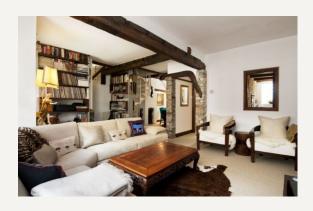

#### **DESCRIPTION**

Accommodation comprises; Entrance, Reception room, Three bedrooms, Two bathrooms (One en-suite), Kitchen, Cloakroom, Garage. Large room.

(1809 sq ft) approx.

#### **AMENITIES**

Two bathrooms

Garage

Close to stations