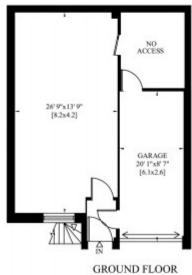

#### **DESCRIPTION**

Accommodation comprises; Entrance, Reception room, Three bedrooms, Two bathrooms (One en-suite), Kitchen, Cloakroom, Garage. Large room.

(1809 sq ft) approx.

#### HARLEY PLACE LONDON W1

Gross Internal Area: 168 Sq. metres Including Under 1.5m High 1809 Sq.feet

Gross Internal Area: 165 Sq. metres Excluding Under 1.5m High 1774 Sq.feet

ND FLOOR FIRST FLOOR

SECOND FLOOR