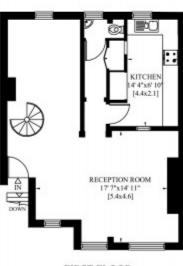

#### **DESCRIPTION**

Accommodation comprises; Entrance, Reception room, Three bedrooms, Two bathrooms (One en-suite), Kitchen, Cloakroom, Garage. Large room.

(1809 sq ft) approx.

#### HARLEY PLACE LONDON W1

Gross Internal Area: 168 Sq. metres Including Under 1.5m High 1809 Sq.feet

Gross Internal Area: 165 Sq. metres Excluding Under 1.5m High 1774 Sq.feet

ND FLOOR FIRST FLOOR

SECOND FLOOR