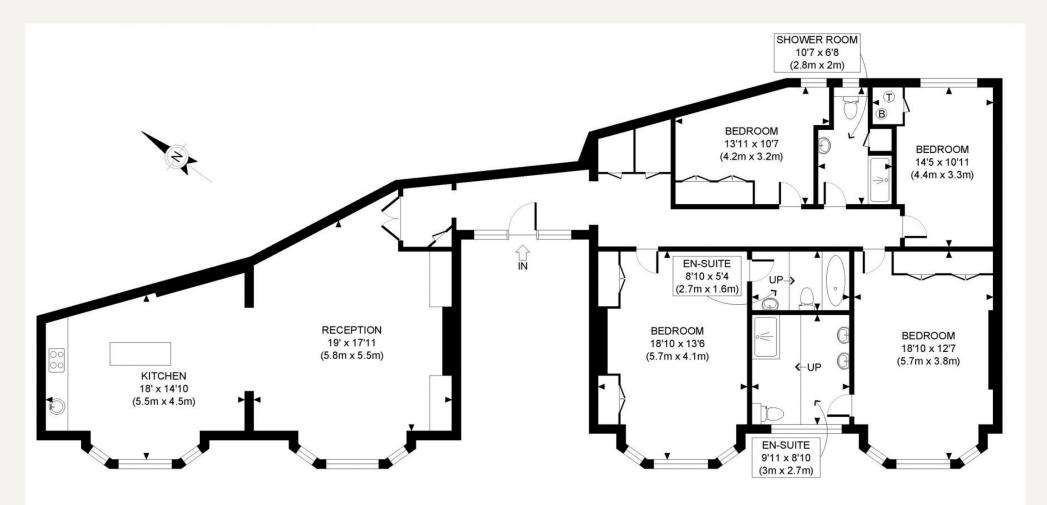

#### **DESCRIPTION**

The accommodation comprises of a fabulous bright open plan kitchen and living room. Three large double bedrooms, two with an ensuite bathroom, a family bathroom and fourth bedroom ideal as an office.

#### **AMENITIES**

Newly Refurbished to a High Standard

Spacious

Second Floor

EPC Rating C

FIRST FLOOR GROSS INTERNAL FLOOR AREA 1800 SQ FT

APPROX. GROSS INTERNAL FLOOR AREA: 1800 SQ FT/ 167 SQM

Whilst every attempt has been made to ensure the accuracy of the floor plan contained here, measurements of the doors, windows, rooms and any other items are approximate and no responsibility is taken for any errors, omissions, or miss-statement. This plan is for illustrative purposes only and should be used as such by any prospective client. The services, systems and appliances shown have not been tested and no guarantee as to the operability or efficiency can be given.