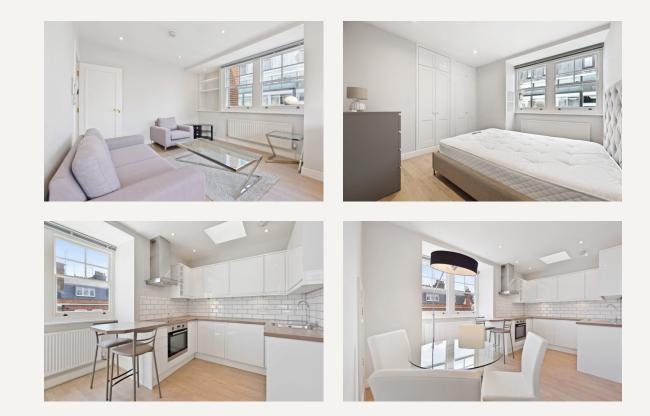

#### DESCRIPTION

The apartment boasts wood flooring throughout and plenty of storage. The accommodation comprises of a fully fitted open plan kitchen, double bedroom with fitted wardrobe and contemporary bathroom. Bond Street underground station is a short walk away allowing for easy access.

#### AMENITIES

1 Bedroom 1 Bathroom Lift Recently Renovated Wood Floors Plenty of Storage EPC Rating E

> 33 New Cavendish Street London, W1G 9TS 020 7486 4111 jeremyjames@jeremy-james.co.uk