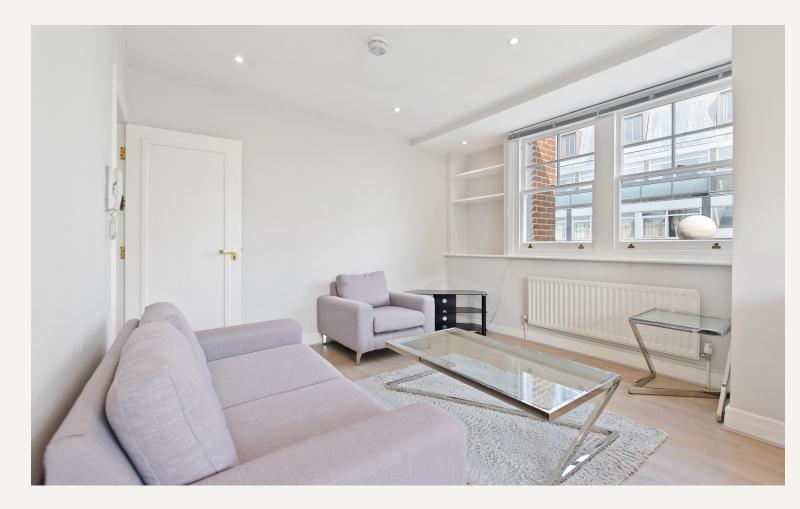

#### DESCRIPTION

The apartment boasts wood flooring throughout and plenty of storage. The accommodation comprises of a fully fitted open plan kitchen, double bedroom with fitted wardrobe and contemporary bathroom. Bond Street underground station is a short walk away allowing for easy access.

#### AMENITIES

1 Bedroom 1 Bathroom Lift Recently Renovated Wood Floors Plenty of Storage EPC Rating E

> 33 New Cavendish Street London, W1G 9TS 020 7486 4111 jeremyjames@jeremy-james.co.uk