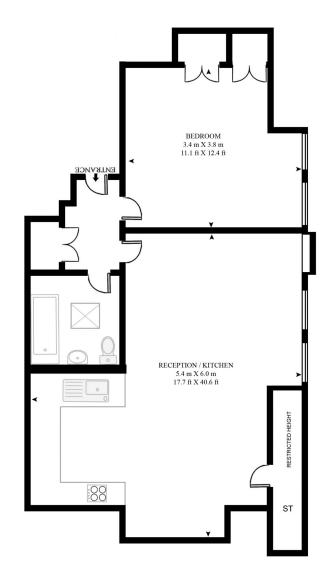

#### WELBECK STREET

APPROXIMATE GROSS INTERNAL FLOOR AREA 439 SQ.FT (40.8 SQ.M)

FOURTH FLOOR

This floor plan has been defined by the RICS Code of Measurement. This floor plan and all others are for approximate representative purposes only and upon usage is agreed to as such by the client.