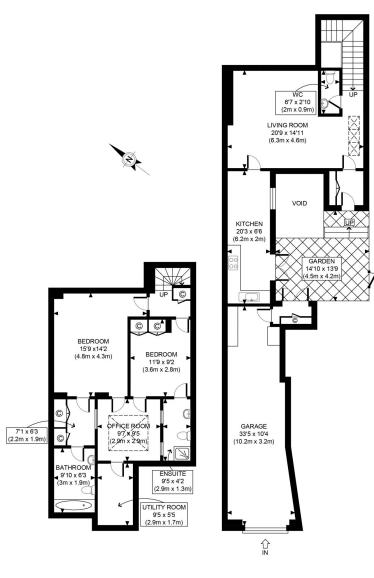

### **AMENITIES**

Garden

Garage

Two Double Bedrooms

EPC Rating E

2 Bathrooms

LOWER GROUND FLOOR GROSS INTERNAL FLOOR AREA 663 SQ FT

GROUND FLOOR GROSS INTERNAL FLOOR AREA 835 SQ FT

#### APPROX. GROSS INTERNAL FLOOR AREA 1498 SQ FT / 139 SQM $\,$

Disclaimer: Floor plan measurements are approximate and are for illustrative purposes only. While we do not doubt the floor plan accuracy and completeness, you or your advisors should conduct a careful, independent investigation of the property in respect of monetary valuation

Copyright photoplan360