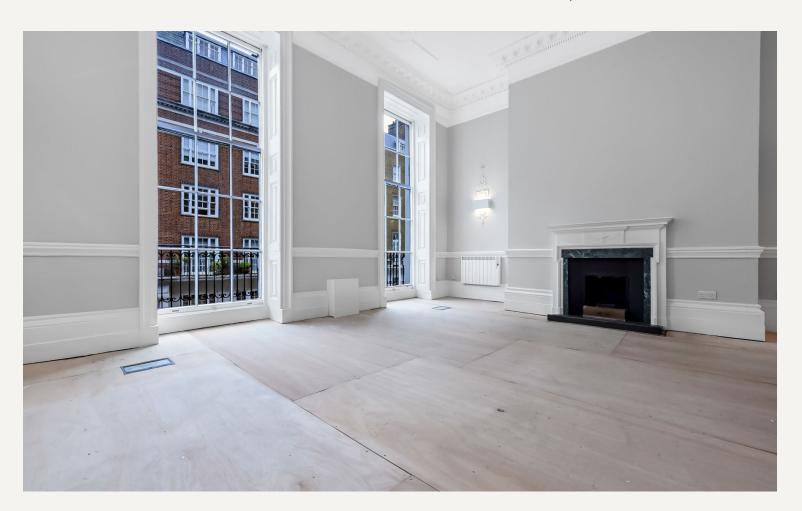

### **DESCRIPTION**

Medical suite comprising of two consulting rooms approximately 500 sq ft (46.4 sq m). The building benefits from a shared waiting room, lift access and manned reception.

Local transport links include underground stations; Oxford Circus, Bond Street, Baker Street and Regents Park. Mainline stations nearby include Marylebone and Paddington as well as King Cross and St Pancras, allowing easy access to Heathrow airport. Parking is available on the street or alternatively there is an NCP car park moments away.

### **AMENITIES**

First Floor
Passenger Lift
Shared Waiting Room
Two Consulting Rooms
In the heart of the medical district