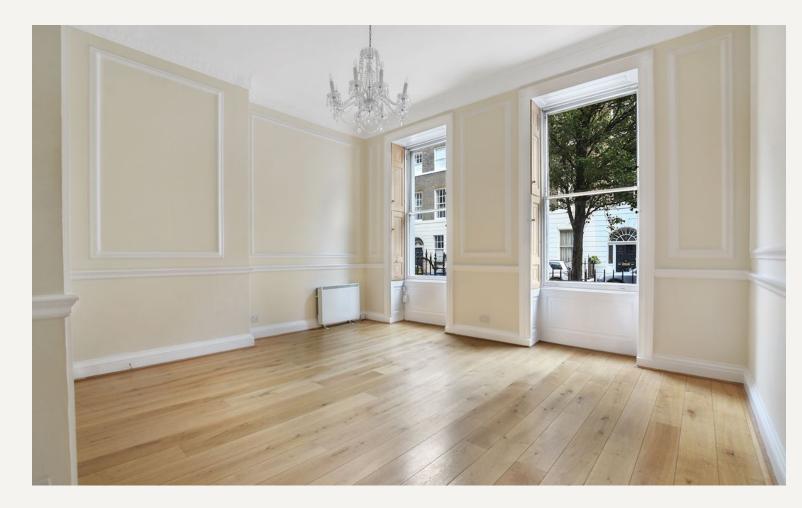

#### DESCRIPTION

The flat provides generous accommodation comprising of entrance hallway (with wood floors and storage), master double bedroom (with generous storage) second double bedroom, utility room housing washer and dryer, bathroom (fully tiled, with separate bath and shower) shower room (fully tiled), lounge (to front with wood floors) and separate newly fitted kitchen.