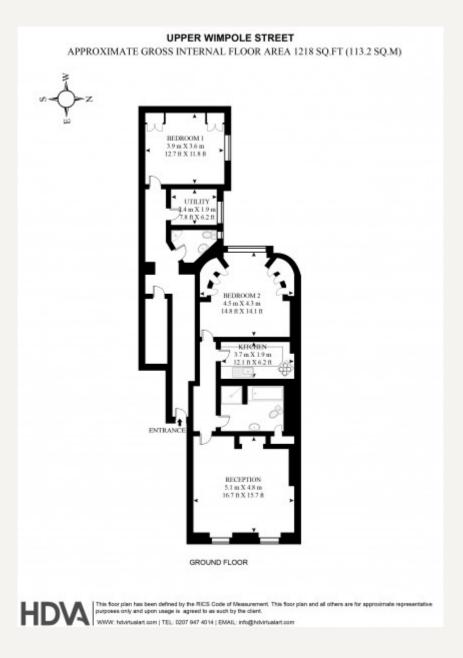

#### DESCRIPTION

The flat provides generous accommodation comprising of entrance hallway (with wood floors and storage), master double bedroom (with generous storage) second double bedroom, utility room housing washer and dryer, bathroom (fully tiled, with separate bath and shower) shower room (fully tiled), lounge (to front with wood floors) and separate newly fitted kitchen.

AMENITIES 2 Bedrooms 2 Bathrooms Ground Floor New Kitchen Wood Floors EPC Rating E

> 33 New Cavendish Street London, W1G 9TS 020 7486 4111 jeremyjames@jeremy-james.co.uk