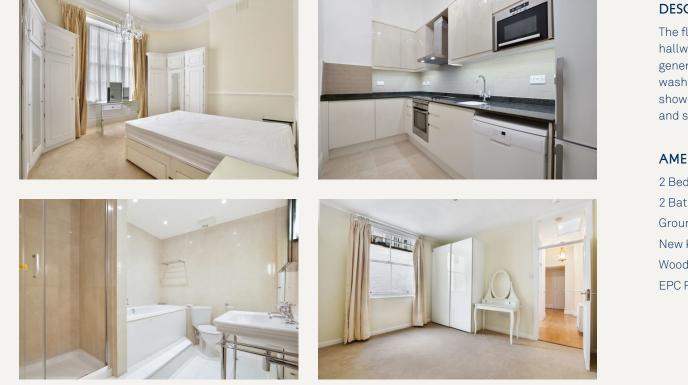

#### DESCRIPTION

The flat provides generous accommodation comprising of entrance hallway (with wood floors and storage), master double bedroom (with generous storage) second double bedroom, utility room housing washer and dryer, bathroom (fully tiled, with separate bath and shower) shower room (fully tiled), lounge (to front with wood floors) and separate newly fitted kitchen.

AMENITIES 2 Bedrooms 2 Bathrooms Ground Floor New Kitchen Wood Floors EPC Rating E

> 33 New Cavendish Street London, W1G 9TS 020 7486 4111 jeremyjames@jeremy-james.co.uk