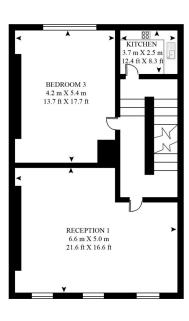

### **DESCRIPTION**

The third floor comprises of reception room with wooden floors, separate kitchen and double bedroom. The fourth floor has two further double bedrooms, 2 bathrooms with the master bedroom benefiting from en suite shower room.

### APPROXIMATE GROSS INTERNAL FLOOR AREA 1428 SQ.FT (132.7 SQ.M)

SECOND FLOOR THIRD FLOOR FOURTH FLOOR