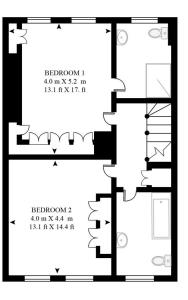

### **DESCRIPTION**

The third floor comprises of reception room with wooden floors, separate kitchen and double bedroom. The fourth floor has two further double bedrooms, 2 bathrooms with the master bedroom benefiting from en suite shower room.

### APPROXIMATE GROSS INTERNAL FLOOR AREA 1428 SQ.FT (132.7 SQ.M)

SECOND FLOOR THIRD FLOOR FOURTH FLOOR