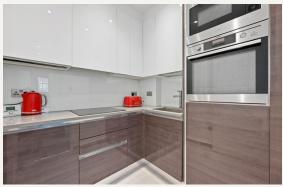

### **DESCRIPTION**

The third floor comprises of reception room with wooden floors, separate kitchen and double bedroom. The fourth floor has two further double bedrooms, 2 bathrooms with the master bedroom benefiting from en suite shower room.

#### **AMENITIES**

Refurbished to an extremely high standard

Part Furnished

3 bedrooms

2 bathrooms

Moments from Marylebone High Street

EPC: D