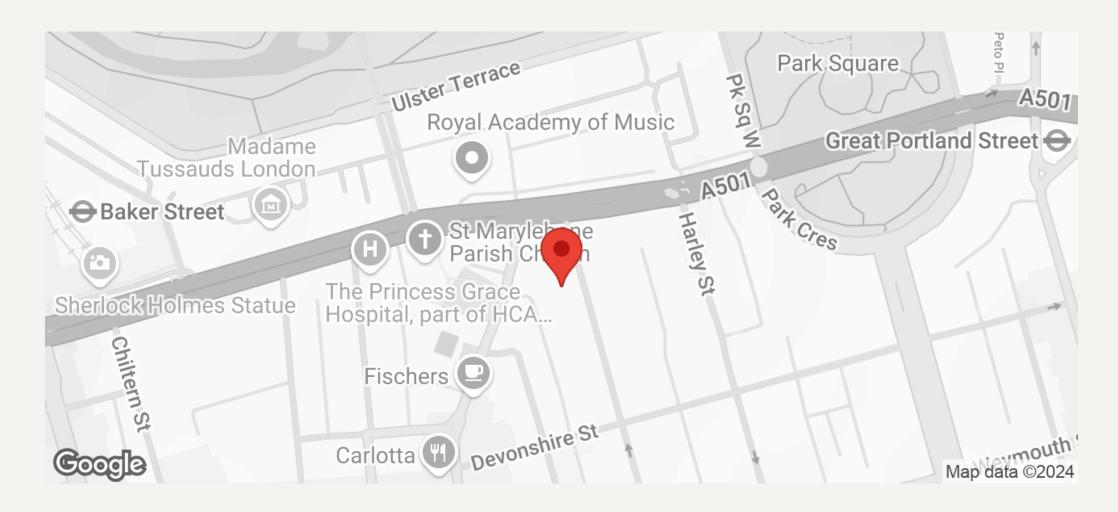

#### **DESCRIPTION**

This first floor apartment is approximately 856 sq ft (80 sq.m) and benefits from a terrace, comprising of 2 bedrooms, bathroom, reception room, kitchen.

Devonshire Place is conveniently located moments from Marylebone High Street together with the open spaces of Regents Park. The building is located on the west side of Devonshire Place close to the junction with Devonshire Street. Transport links can be found from a number of nearby underground and train stations (Baker Street, Bond Street and Regents Park), as well as access to the Marylebone Road, A40 and M40.