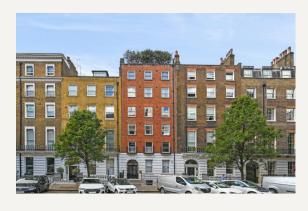

#### **DESCRIPTION**

This first floor apartment is approximately 856 sq ft (80 sq.m) and benefits from a terrace, comprising of 2 bedrooms, bathroom, reception room, kitchen.

Devonshire Place is conveniently located moments from Marylebone High Street together with the open spaces of Regents Park. The building is located on the west side of Devonshire Place close to the junction with Devonshire Street. Transport links can be found from a number of nearby underground and train stations (Baker Street, Bond Street and Regents Park), as well as access to the Marylebone Road, A40 and M40.