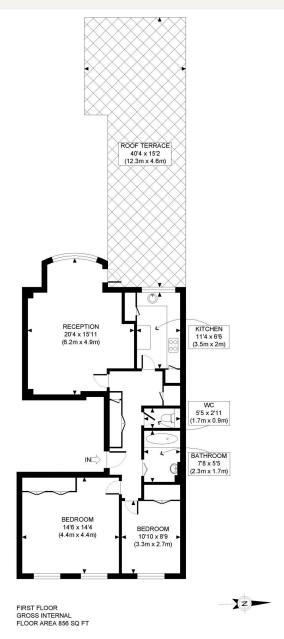

#### **DESCRIPTION**

This first floor apartment is approximately 856 sq ft (80 sq.m) and benefits from a terrace, comprising of 2 bedrooms, bathroom, reception room, kitchen.

Devonshire Place is conveniently located moments from Marylebone High Street together with the open spaces of Regents Park. The building is located on the west side of Devonshire Place close to the junction with Devonshire Street. Transport links can be found from a number of nearby underground and train stations (Baker Street, Bond Street and Regents Park), as well as access to the Marylebone Road, A40 and M40.

#### **AMENITIES**

Terrace

First Floor

Passenger Lift

EPC: C

In the heart of the Marylebone Village

APPROX. GROSS INTERNAL FLOOR AREA: 856 SQ FT/ 80 SQM

# PROPERTY PHOT PLANS.COUK

ONE STOP SHOP FOR PROPERTY MARKETING

This plan is for illustrative purposes only and should be used as such by any prospective client. Whilst every attempt has been made to ensure the accuracy of the Floor Plan contained here, measurements of the doors, windows, rooms and any other items are approximate and no responsibility is taken for any errors, omissions, or misstatement. The services, systems and appliances shown have not been tested and no guarantee as to the operability or efficiency can be given.