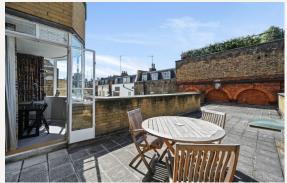

#### **DESCRIPTION**

This first floor apartment is approximately 856 sq ft (80 sq.m) and benefits from a terrace, comprising of 2 bedrooms, bathroom, reception room, kitchen.

Devonshire Place is conveniently located moments from Marylebone High Street together with the open spaces of Regents Park. The building is located on the west side of Devonshire Place close to the junction with Devonshire Street. Transport links can be found from a number of nearby underground and train stations (Baker Street, Bond Street and Regents Park), as well as access to the Marylebone Road, A40 and M40.

#### **AMENITIES**

Terrace

First Floor

Passenger Lift

EPC: C

In the heart of the Marylebone Village

APPROX. GROSS INTERNAL FLOOR AREA: 856 SQ FT/ 80 SQM