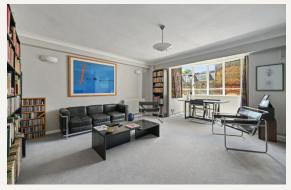

#### **DESCRIPTION**

This first floor apartment is approximately 856 sq ft (80 sq.m) and benefits from a terrace, comprising of 2 bedrooms, bathroom, reception room, kitchen.

Devonshire Place is conveniently located moments from Marylebone High Street together with the open spaces of Regents Park. The building is located on the west side of Devonshire Place close to the junction with Devonshire Street. Transport links can be found from a number of nearby underground and train stations (Baker Street, Bond Street and Regents Park), as well as access to the Marylebone Road, A40 and M40.