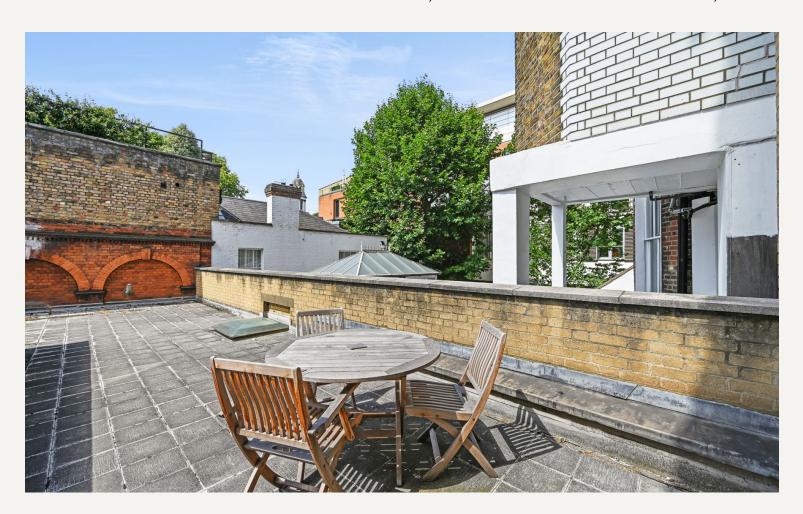

#### **DESCRIPTION**

This first floor apartment is approximately 856 sq ft (80 sq.m) and benefits from a terrace, comprising of 2 bedrooms, bathroom, reception room, kitchen.

Devonshire Place is conveniently located moments from Marylebone High Street together with the open spaces of Regents Park. The building is located on the west side of Devonshire Place close to the junction with Devonshire Street. Transport links can be found from a number of nearby underground and train stations (Baker Street, Bond Street and Regents Park), as well as access to the Marylebone Road, A40 and M40.

#### **AMENITIES**

Terrace

First Floor

Passenger Lift

EPC: C

In the heart of the Marylebone Village

APPROX. GROSS INTERNAL FLOOR AREA: 856 SQ FT/ 80 SQM