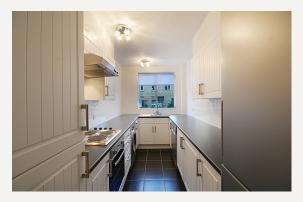

### **DESCRIPTION**

A spacious first floor, two double bedroom apartment with en suite bathroom and separate shower room which has been completely renovated. It boasts a fabulous reconditioned wood floor, a stunning mirrored hallway, plenty of storage and a separate kitchen. The flat benefits from a resident porter, secondary glazing and a communal garden at the rear. Marylebone High Street with it's wide array of shops and restaurants is a few moments walk away with both Bond Street and Oxford Circus Underground station just a few minutes walk away.