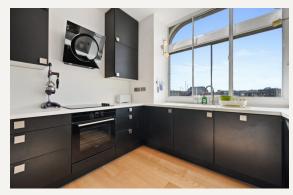

#### **DESCRIPTION**

This penthouse apartment comprises of entrance hall, bedroom, reception room, kitchen and recently refurbished bathroom. The apartment benefits from a terrace which is accessible via the reception room, wood flooring throughout and air con.

#### **AMENITIES**

One Bedroom

Air Con

Terrace

Lift

Day Porter

Top FLoor

EPC: D