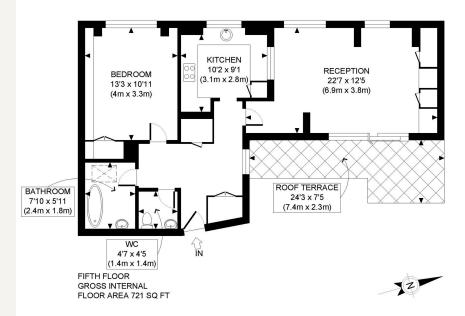

APPROX. GROSS INTERNAL FLOOR AREA: 721 SQ FT/ 67 SQM

## PROPERTY PHOT PLANS COUK

ONE STOP SHOP FOR PROPERTY MARKETING

This plan is for illustrative purposes only and should be used as such by any prospective client.

Whilst every attempt has been made to ensure the accuracy of the Floor Plan contained here, measurements of the doors, windows, rooms and any other items are approximate and no responsibility is taken for any errors, omissions, or misstatement.

The services, systems and appliances shown have not been tested and no guarantee as to the operability or efficiency can be given.