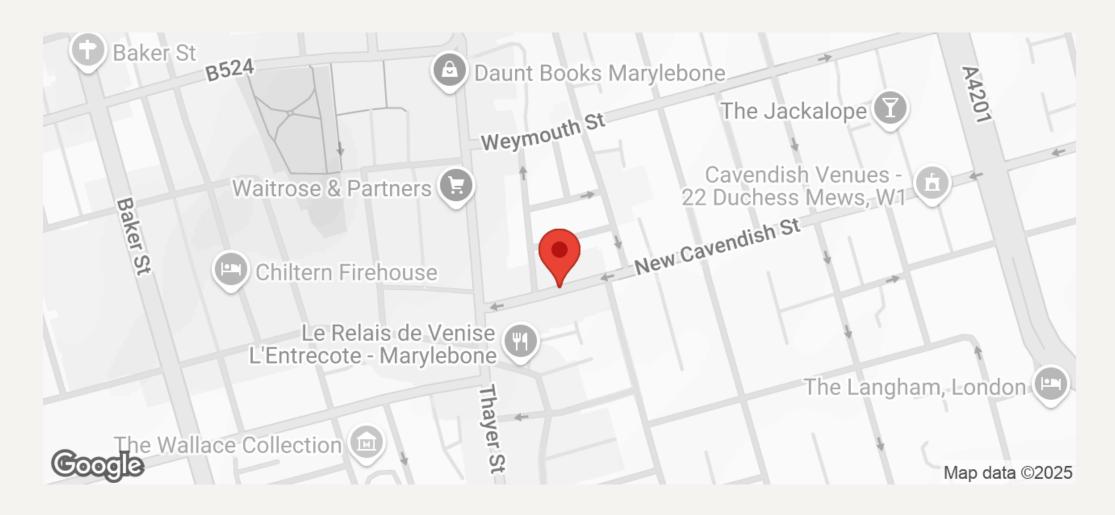

The building benefits from a day porter and lift.

Kingsley Lodge is located moments from Marylebone High Street moments away from Bond Street and Oxford Circus underground stations together with access to the A40/M40 are within close proximity. The open spaces of Regents Park are also nearby.