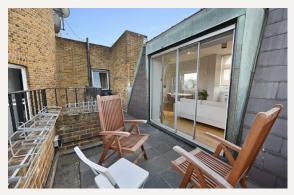

#### **DESCRIPTION**

This penthouse apartment comprises of entrance hall, bedroom, reception room, kitchen and recently refurbished bathroom. The apartment benefits from a terrace which is accessible via the reception room, wood flooring throughout and air con.

#### **AMENITIES**

One Bedroom

Air Con

Terrace

Lift

Day Porter

Top FLoor

EPC: D