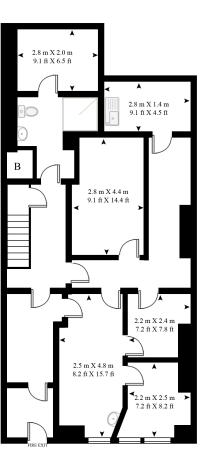

### APPROXIMATE NET INTERNAL FLOOR AREA 1221 SQ.FT (113.5 SQ.M)

**GROUND FLOOR** 

LOWER GROUND FLOOR