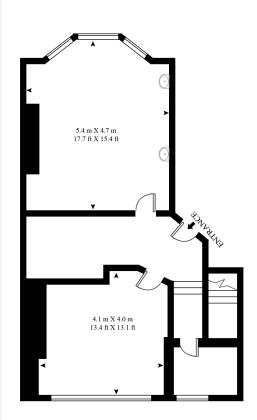

### APPROXIMATE NET INTERNAL FLOOR AREA 1221 SQ.FT (113.5 SQ.M)

**GROUND FLOOR** 

LOWER GROUND FLOOR