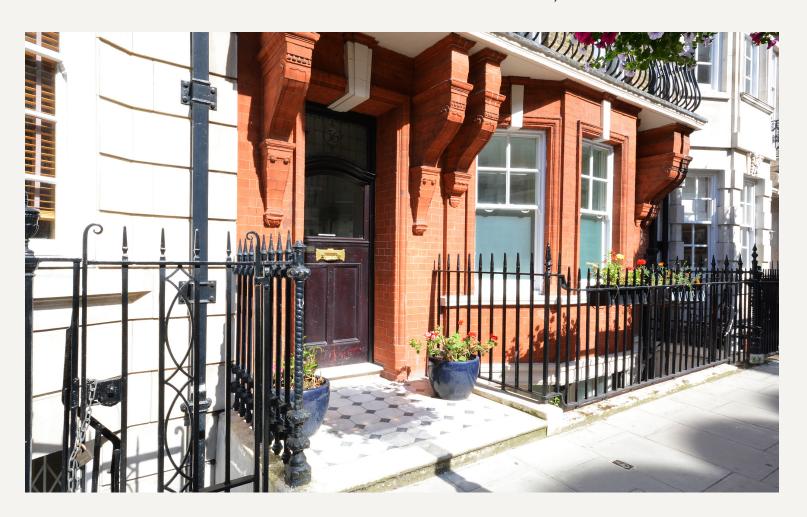

## JEREMY JAMES HARLEY STREET, LONDON WI

### **DESCRIPTION**

Local transport links include underground stations; Oxford Circus, Bond Street, Baker Street and Regents Park. Mainline stations nearby include Marylebone and Paddington as well as King Cross and St Pancras, allowing easy access to Heathrow airport. Parking is available on the street or alternatively there is an NCP car park moments away.

### **AMENITIES**

In the heart of the Medical District Ground Floor and Lower Ground Floor 1,221 sq ft (113.5 sq m)