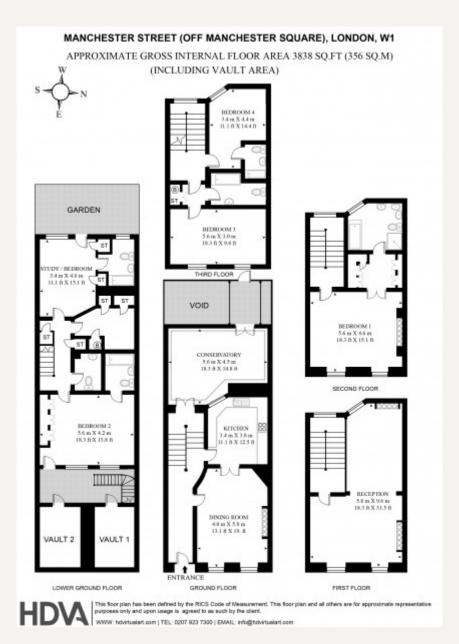

#### **DESCRIPTION**

Accommodation comprises; Entrance hall, Double reception room, Dining room, Five bedrooms, Four ensuites, Fifth bathroom, Kitchen, Cloakroom, Garden, Two vaults and two car parking spaces.