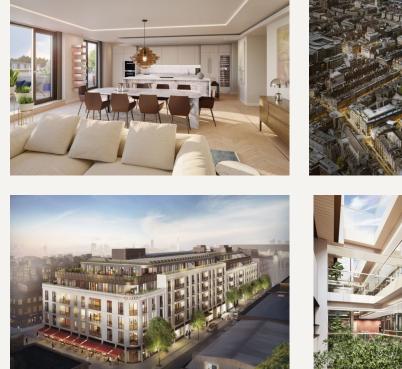

#### DESCRIPTION

Marylebone Square is a rare opportunity to be part of the provenance of aristocratic estates in Central London. A contemporary take on a classic London mansion, it is an intuitively designed building that slots into the urban fabric of Marylebone. Set over five floors, Marylebone Square houses just 54 one to three bedroom apartments. All apartments have been designed from a central atrium which is the centrepiece of the building and allows for every apartment to have dual aspect. The residences are refined, elegant and intuitively designed; each apartment is generously spacious yet warmly intimate. Created by developers, Concord London and Simon Bowden Architects, all residences benefit from floor-to-ceiling windows and glass sliding doors giving each space a bright and capacious feel. Additional features include 24 hour concierge service.