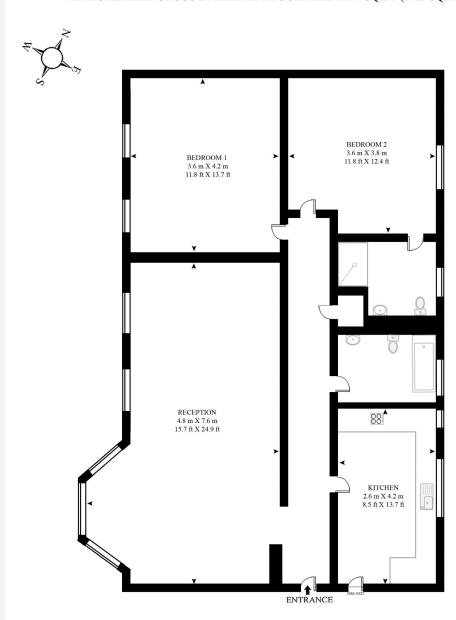

#### **AMENITIES**

2 bedrooms 2 bathrooms 937 sq ft (87.1 sq m) Caretaker

#### SHOULDHAM STREET

APPROXIMATE GROSS INTERNAL FLOOR AREA 937 SQ.FT (87.1 SQ.M)

SECOND FLOOR

HDVA

This floor plan has been defined by the RICS Code of Measurement. This floor plan and all others are for approximate representative purposes only and upon usage is agreed to as such by the client.