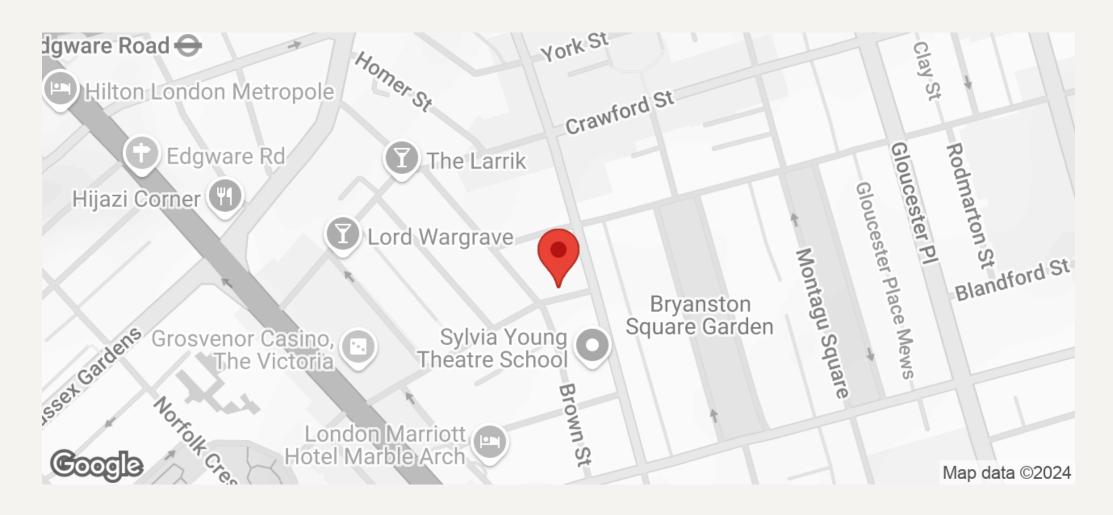

#### **DESCRIPTION**

Sherwood Court is well located just a short walk from Marylebone High Street, Baker Street, Marble Arch, Oxford Street and the open spaces of Hyde Park. Nearby transport links include Baker Street (Bakerloo line, Metropolitan line, Jubilee and Circle and Hammersmith & City) and Marylebone Train Station (Bakerloo line and National Rail Services).