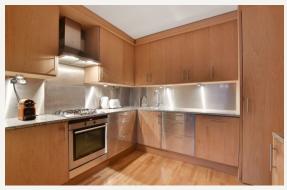

#### **DESCRIPTION**

The accommodation comprises of a separate kitchen, reception room and cloak room on the ground floor with two double bedrooms and two bathrooms on the second floor.

It boasts wood floors in the reception areas and has the added benefit of a lift.

#### **AMENITIES**

Furnished
Energy Performance Rating D
Wood Floors

APPROX. GROSS INTERNAL FLOOR AREA: 1150 SQ FT/ 107 SQM