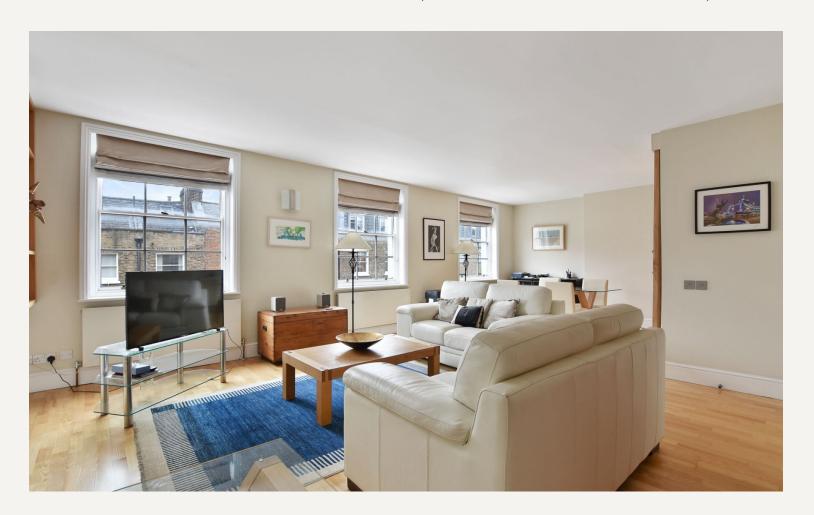

#### **DESCRIPTION**

The accommodation comprises of a separate kitchen, reception room and cloak room on the ground floor with two double bedrooms and two bathrooms on the second floor.

It boasts wood floors in the reception areas and has the added benefit of a lift.

#### **AMENITIES**

Furnished
Energy Performance Rating D
Wood Floors

APPROX. GROSS INTERNAL FLOOR AREA: 1150 SQ FT/ 107 SQM