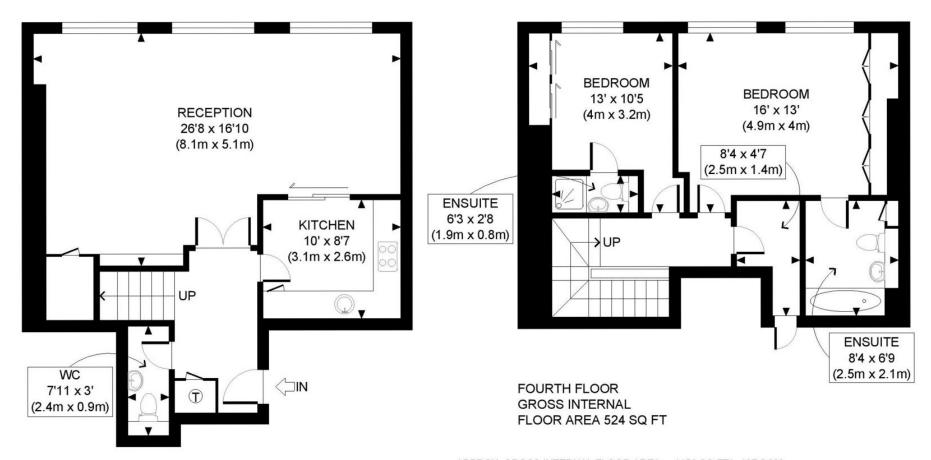

#### **DESCRIPTION**

The accommodation comprises of a separate kitchen, reception room and cloak room on the ground floor with two double bedrooms and two bathrooms on the second floor.

It boasts wood floors in the reception areas and has the added benefit of a lift.

#### **AMENITIES**

Furnished
Energy Performance Rating D
Wood Floors

APPROX. GROSS INTERNAL FLOOR AREA: 1150 SQ FT/ 107 SQM

# PROPERTY PHOTO PLANS.co.uk

THIRD FLOOR GROSS INTERNAL FLOOR AREA 626 SQ FT

Whilst every attempt has been made to ensure the accuracy of the floor plan contained here, measurements of the doors, windows, rooms and any other items are approximate and no responsibility is taken for any errors, omissions, or miss-statement. This plan is for illustrative purposes only and should be used as such by any prospective client. The services, systems and appliances shown have not been tested and no guarantee as to the operability or efficiency can be given.