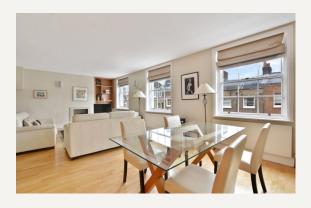

#### **DESCRIPTION**

The accommodation comprises of a separate kitchen, reception room and cloak room on the ground floor with two double bedrooms and two bathrooms on the second floor.

It boasts wood floors in the reception areas and has the added benefit of a lift.

#### **AMENITIES**

Furnished
Energy Performance Rating D
Wood Floors

APPROX. GROSS INTERNAL FLOOR AREA: 1150 SQ FT/ 107 SQM