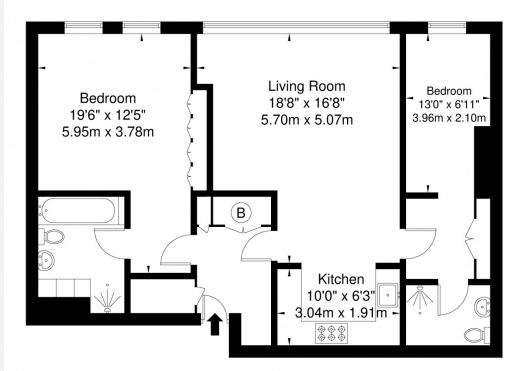

## Milford House Queen Anne Street W1G 9HN

Approx. Gross Internal Area = 83.2 sq m / 895 sq ft

Second Floor