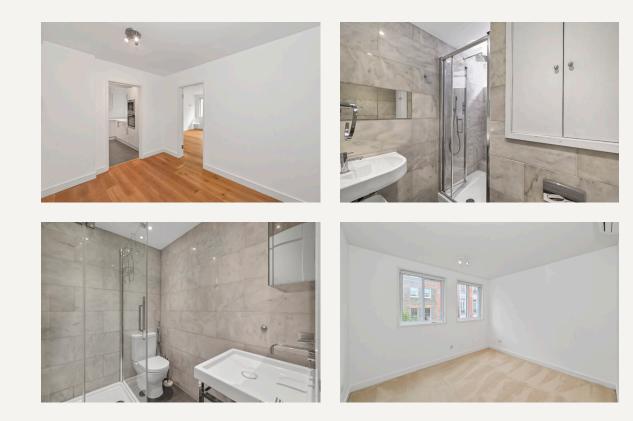

#### DESCRIPTION

Accommodation comprises of two double bedrooms, two shower rooms, reception room and separate kitchen.

The flat is located on the second floor with a lift.

#### AMENITIES

Wood Floors Two Double Bedrooms Two Bathrooms Unfurnished Porter Lift EPC:D Westminster Council: Band G

> 33 New Cavendish Street London, W1G 9TS 020 7486 4111 jeremyjames@jeremy-james.co.uk