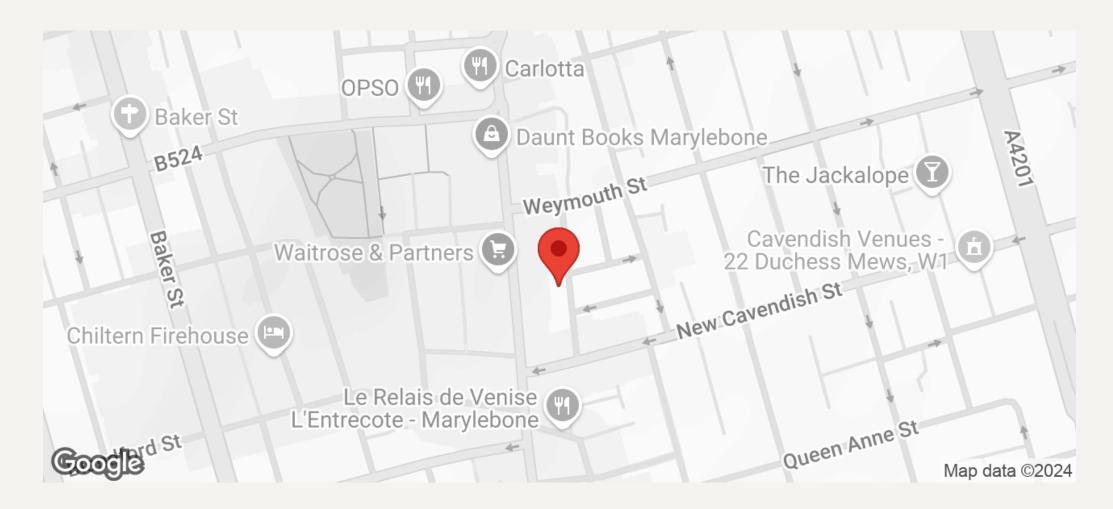

#### DESCRIPTION

The building is located on the west side of Marylebone Street close to the junction with Weymouth Street. The building benefits from a communal garden. Bond Street and Baker Street underground stations together with the shopping facilities of Marylebone High Street are within close proximity. The open spaces of Regents Park are also nearby.