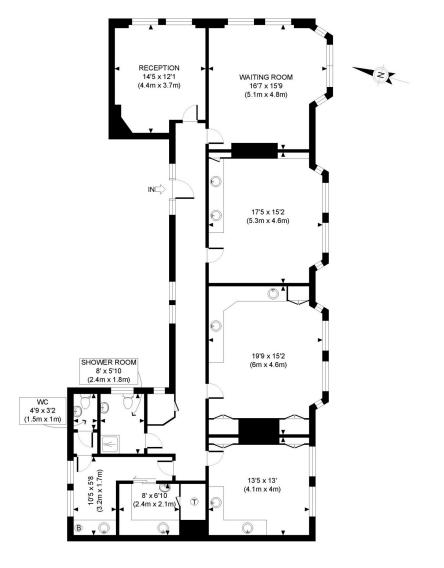

#### **AMENITIES**

Second Floor

Passenger Lift

In the heart of the medical district

SECOND FLOOR GROSS INTERNAL FLOOR AREA 1648 SQ FT

APPROX. NET INTERNAL FLOOR AREA: 1324 SQ FT/ 123 SQM APPROX. GROSS INTERNAL FLOOR AREA: 1648 SQ FT/ 153 SQM

### PROPERTY PHOTO PLANS.co.uk ONE STOP SHOP FOR PROPERTY MARRETING

Whilst every attempt has been made to ensure the accuracy of the floor plan contained here, measurements of the doors, windows, rooms and any other items are approximate and no responsibility is taken for any errors, omissions, or miss-statement. This plan is for illustrative purposes only and should be used as such by any prospective client. The services, systems and appliances shown have not been tested and no guarantee as to the operability or efficiency can be given.