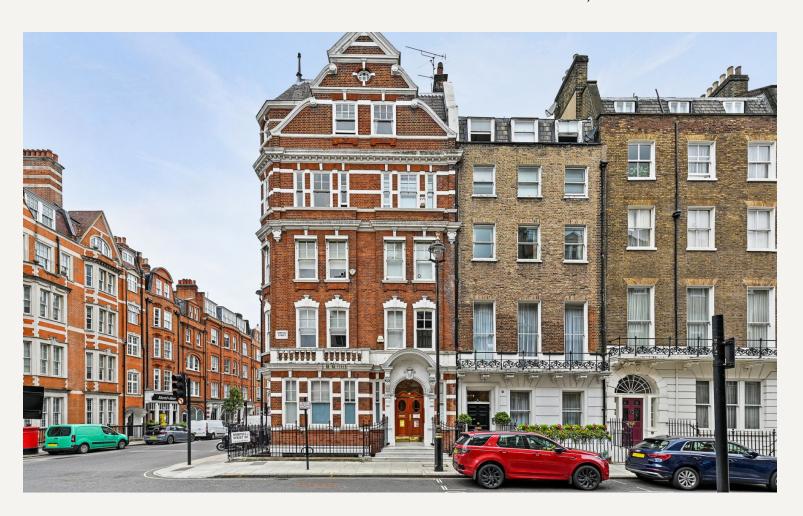

## JEREMY JAMES 57A WIMPOLE STREET, LONDON WI

**RENT** 

£115,000 per annum

**LOCAL AUTHORITY** 

City of Westminster

**BUSINESS RATES** 

£43,365

## JEREMY JAMES 57A WIMPOLE STREET, LONDON WI

#### **DESCRIPTION**

The suite is approximately 1,648 sq ft (153 sq m) served by a passenger lift.

Local transport links include underground stations; Oxford Circus, Bond Street, Baker Street and Regents Park. Mainline stations nearby include Marylebone and Paddington as well as King Cross and St Pancras, allowing easy access to Heathrow airport. Parking is available on the street or alternatively there is an NCP car park moments away.