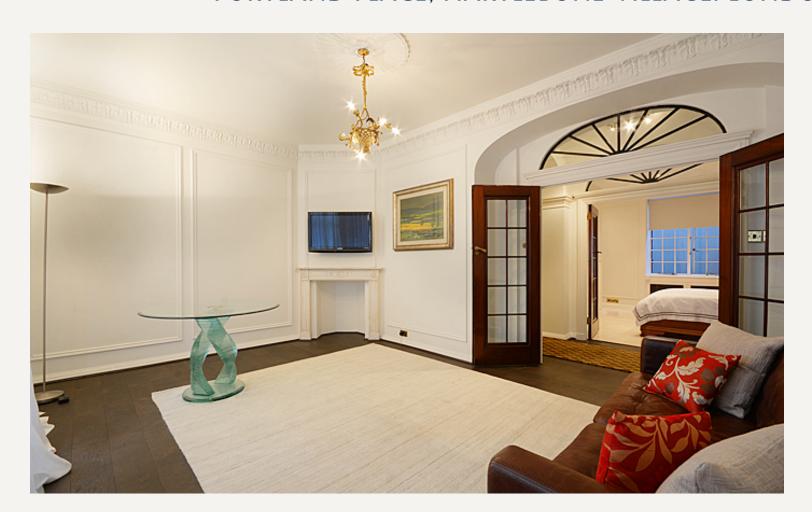

#### **DESCRIPTION**

A stunning ground floor two bedroom apartment with a study on the lower ground floor boasting new wood flooring in a prestigious mansion block with a Porter. The apartment offers an abundance of storage and high ceilings. It is located just moments from the greenery of Regents Park and within short walking distance to Marylebone High Street. Both Great Portland Street and Bond Street underground stations are close by.

The accommodation comprises of reception room, fully fitted kitchen, master bedroom with ample storage and en suite shower room, further double bedroom, study and family shower room.

#### **AMENITIES**

Wood flooring

High Ceilings

Good Storage

Part Furnished

Heating and Hot Water Included

Energy Rating: D