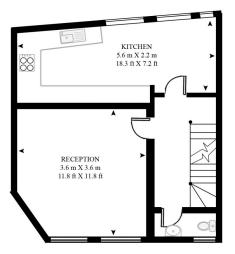

#### APPROXIMATE GROSS INTERNAL FLOOR AREA 1088 SQ.FT (101.1 SQ.M)

SECOND FLOOR

GROUND FLOOR FIRST FLOOR

HDVA

This floor plan has been defined by the RICS Code of Measurement. This floor plan and all others are for approximate representative purposes only and upon usage is agreed to as such by the client.