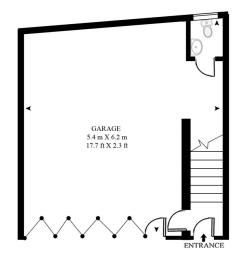

#### APPROXIMATE GROSS INTERNAL FLOOR AREA 1088 SQ.FT (101.1 SQ.M)

SECOND FLOOR

GROUND FLOOR FIRST FLOOR

HDVA

This floor plan has been defined by the RICS Code of Measurement. This floor plan and all others are for approximate representative purposes only and upon usage is agreed to as such by the client.