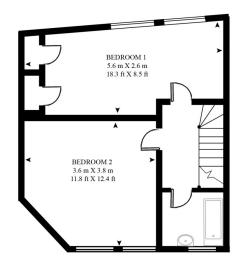

#### APPROXIMATE GROSS INTERNAL FLOOR AREA 1088 SQ.FT (101.1 SQ.M)

SECOND FLOOR

GROUND FLOOR FIRST FLOOR

HDVA

This floor plan has been defined by the RICS Code of Measurement. This floor plan and all others are for approximate representative purposes only and upon usage is agreed to as such by the client.