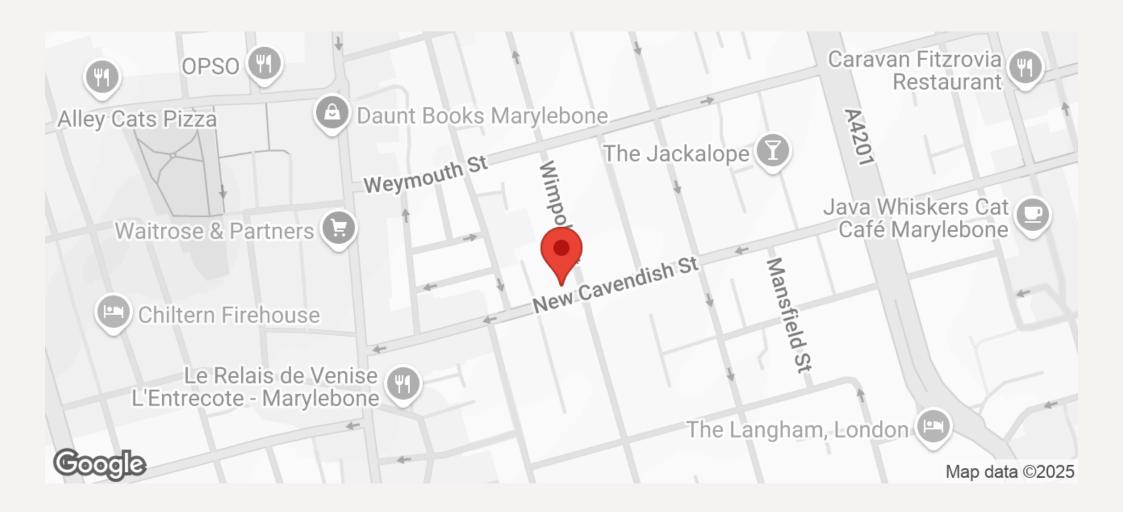

#### **DESCRIPTION**

The suite is approximately 1,681 sq ft (156.17 sq m) served by a passenger lift.

Local transport links include underground stations; Oxford Circus, Bond Street, Baker Street and Regents Park. Mainline stations nearby include Marylebone and Paddington as well as King Cross and St Pancras, allowing easy access to Heathrow airport. Parking is available on the street or alternatively there is an NCP car park moments away.