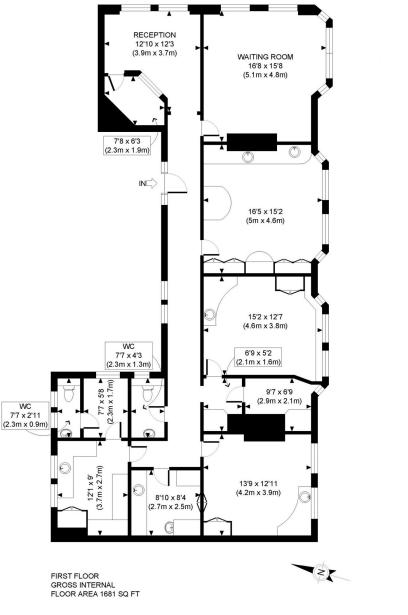

#### **AMENITIES**

First Floor

Passenger Lift

In the heart of the medical district

APPROX. NET INTERNAL FLOOR AREA: 1391 SQ FT/ 129 SQM

### PROPERTY PHOTO PLANS.co.uk ONE STOP SHOP FOR PROPERTY MARRETING

Whilst every attempt has been made to ensure the accuracy of the floor plan contained here, measurements of the doors, windows, rooms and any other items are approximate and no responsibility is taken for any errors, omissions, or miss-statement. This plan is for illustrative purposes only and should be used as such by any prospective client. The services, systems and appliances shown have not been tested and no guarantee as to the operability or efficiency can be given.