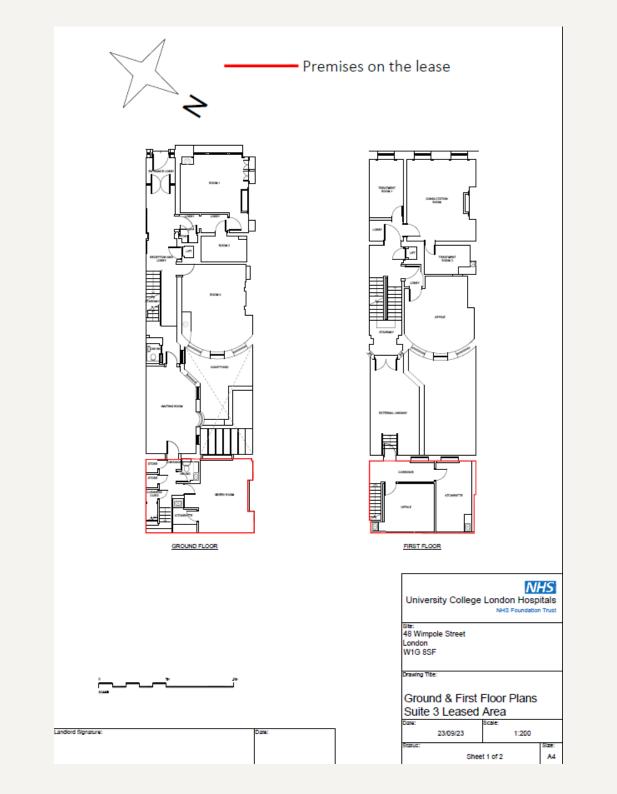

#### **AMENITIES**

Shared waiting area

Air conditioning

EPC: D

Three consulting rooms

Ground Floor Rear Room and First Floor Rear Rooms