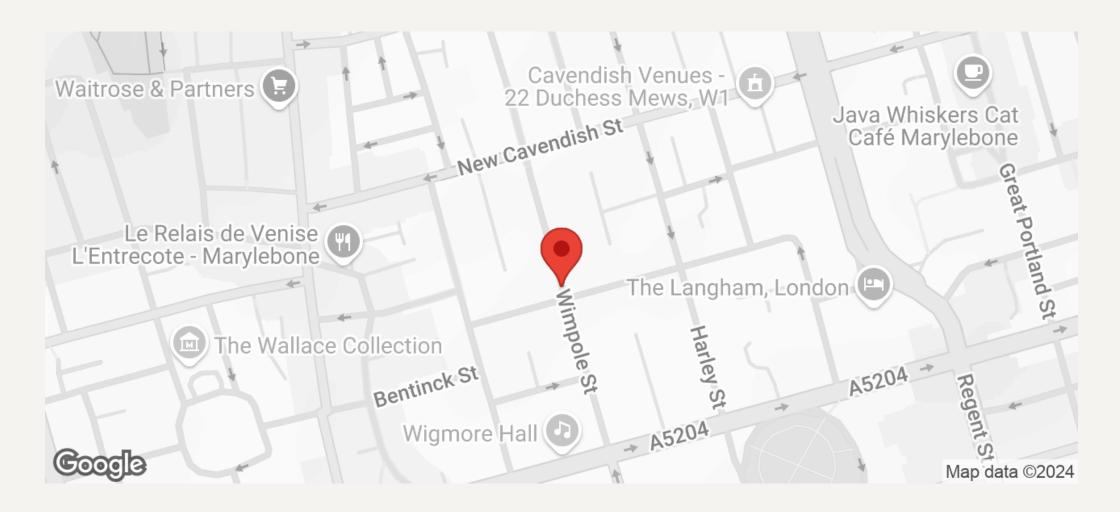

#### **DESCRIPTION**

This medical suite is located in the heart of London's Medical District. Both Bond Street and Oxford Circus underground stations are within close proximity together with the shopping facilities of Marylebone High Street.