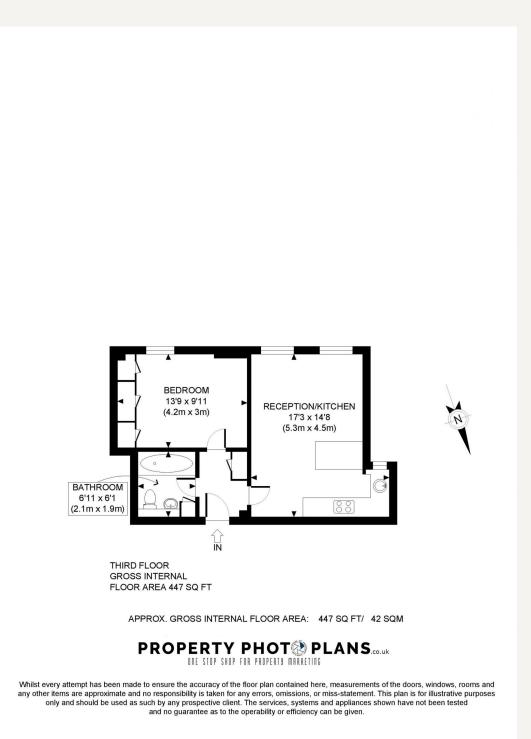

The accommodation comprises one double bedroom, bathroom, open plan kitchen-living room.