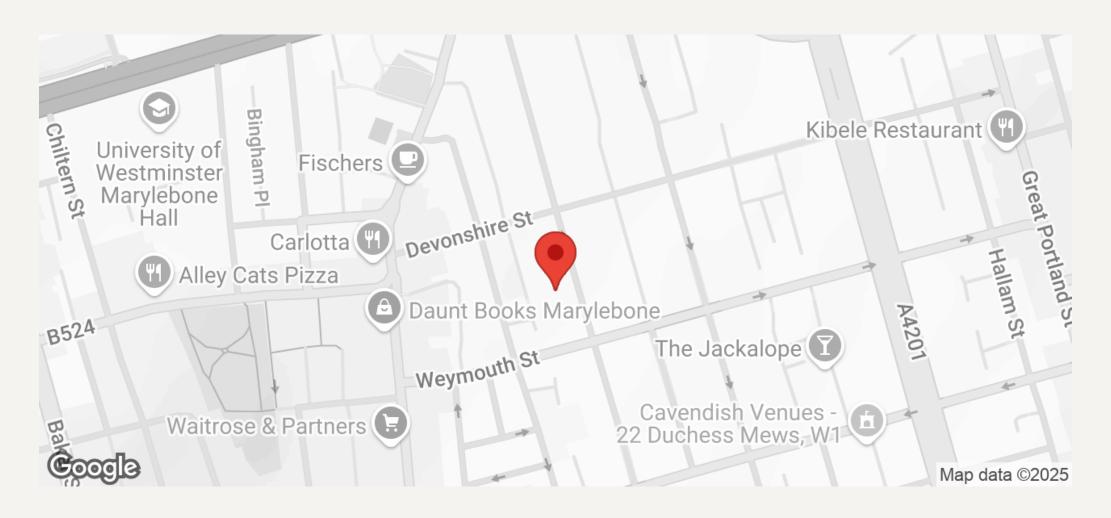

#### **DESCRIPTION**

Local transport links include underground stations; Oxford Circus, Bond Street, Baker Street and Regents Park. Mainline stations nearby include Marylebone and Paddington as well as King Cross and St Pancras, allowing easy access to Heathrow airport. Parking is available on the street or alternatively there is an NCP car park moments away.