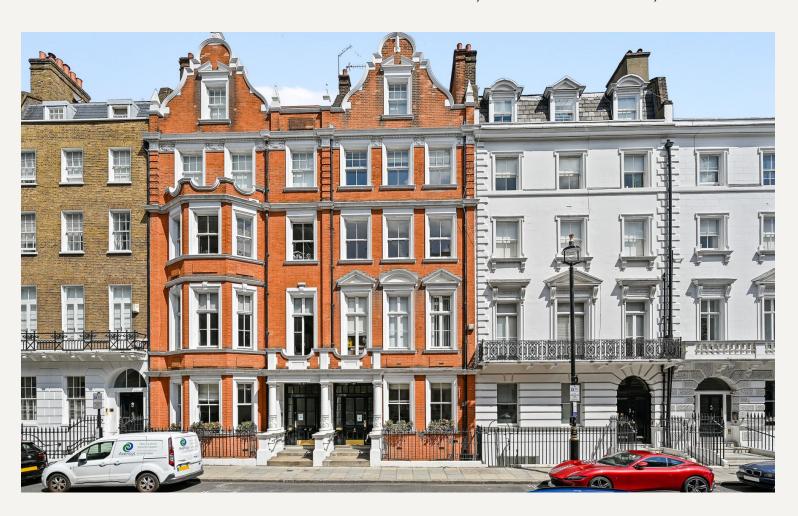

# 21 WIMPOLE STREET, MARYLEBONE, LONDON WIG

#### **DESCRIPTION**

Local transport links include underground stations; Oxford Circus, Bond Street, Baker Street and Regents Park. Mainline stations nearby include Marylebone and Paddington as well as King Cross and St Pancras, allowing easy access to Heathrow airport. Parking is available on the street or alternatively there is an NCP car park moments away.