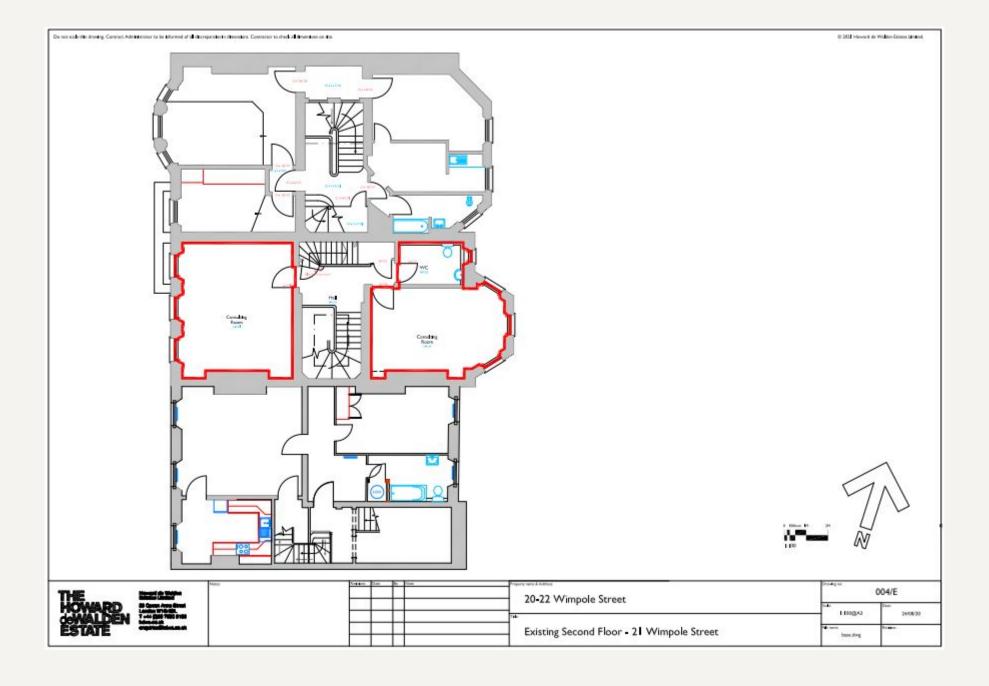

#### **AMENITIES**

Two Consulting Rooms

Manned Reception

Shared Waiting Room

Second Floor

In the heart of the medical district