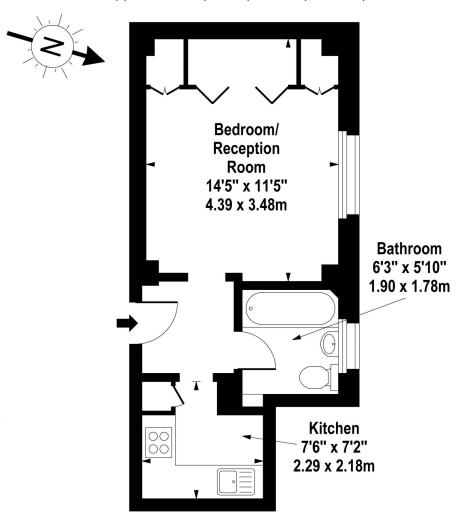

## Hallam Street, W1W 5HE

Approx. 290 sq. feet (26.94 sq. metres)

### **First Floor**

For Illustration Purposes Only - Not To Scale www.goldlens.co.uk
Ref. No. 005901J