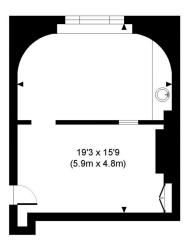

#### **AMENITIES**

One Room

Ground Floor

In the heart of the medical district

EPC D

The rent includes business rates and service charge.

**GROUND FLOOR GROSS INTERNAL** FLOOR AREA 305 SQ FT

APPROX. GROSS INTERNAL FLOOR AREA: 305 SQ FT/ 28 SQM

### PROPERTY PHOTO PLANS. COUK

This plan is for illustrative purposes only and should be used as such by any prospective client. Whilst every attempt has been made to ensure the accuracy of the Floor Plan contained here, measurements of the doors, windows, rooms and any other items are approximate and no responsibility is taken for any errors, omissions, or misstatement. The services, systems and appliances shown have not been tested and no guarantee as to the operability or efficiency can be given.