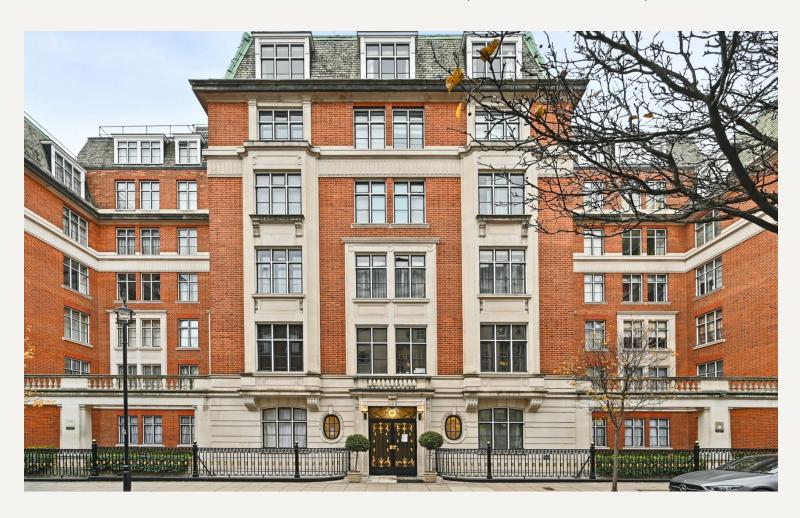

#### **DESCRIPTION**

A well presented one bedroom apartment, with a good size reception room, kitchen, double bedroom with fitted wardrobes and fitted bathroom. The property is light and bright with neutral decor and is in good condition throughout.

The building is situated a walk away from Oxford Circus with its popular restaurants, cafes and exclusive boutiques. Oxford Circus and Great Portland Street underground stations are within close proximity with the green open spaces of Regents Park also nearby.