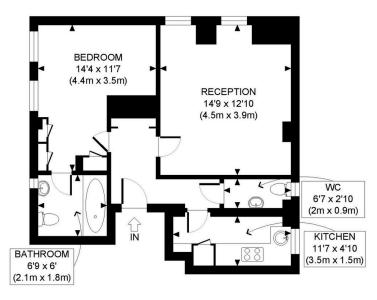

#### **AMENITIES**

Furnished

Porter

Passenger Lift

EPC: D

Heating and Hot Water Included

FOURTH FLOOR GROSS INTERNAL FLOOR AREA 526 SQ FT

APPROX. GROSS INTERNAL FLOOR AREA: 526 SQ FT/ 49 SQM

## PROPERTY PHOTO PLANS.co.uk ONE STOP SHOP FOR PROPERTY MARKETING

Whilst every attempt has been made to ensure the accuracy of the floor plan contained here, measurements of the doors, windows, rooms and any other items are approximate and no responsibility is taken for any errors, omissions, or miss-statement. This plan is for illustrative purposes only and should be used as such by any prospective client. The services, systems and appliances shown have not been tested and no guarantee as to the operability or efficiency can be given.