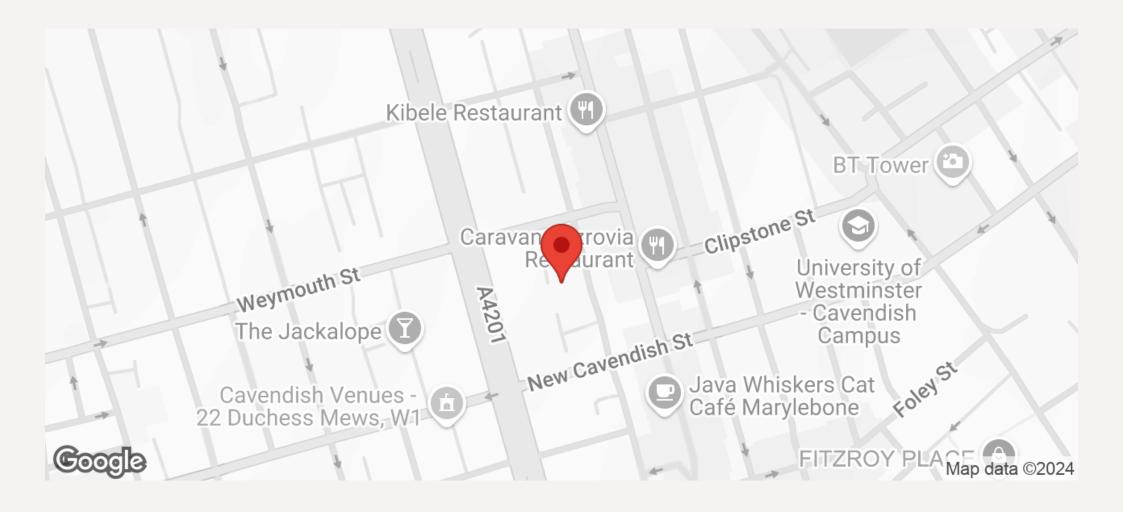

The building is situated a walk away from Oxford Circus with its popular restaurants, cafes and exclusive boutiques. Oxford Circus and Great Portland Street underground stations are within close proximity with the green open spaces of Regents Park also nearby.