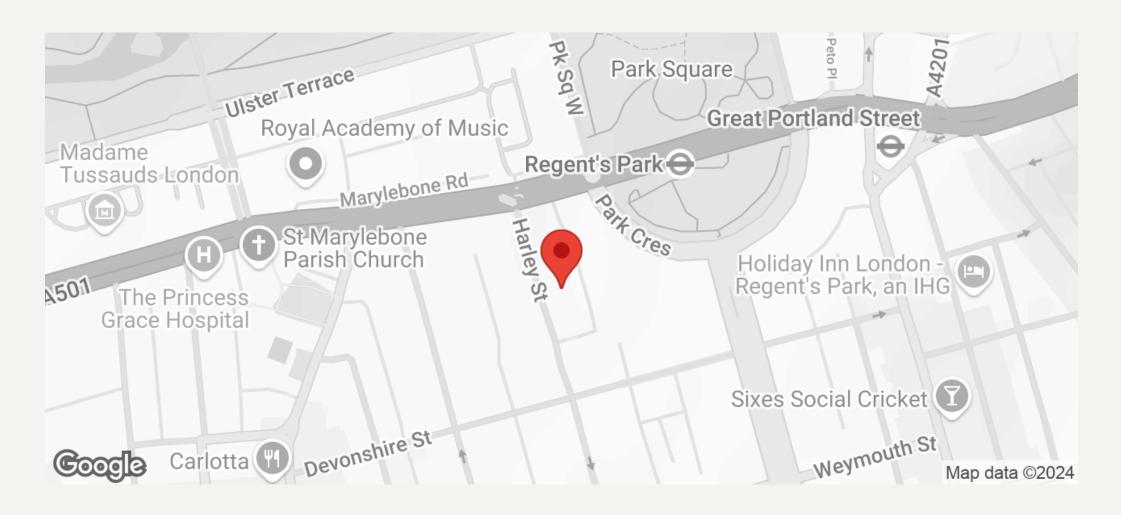

#### **DESCRIPTION**

This medical building is located on the east side of Harley Street close to the junction with Marylebone Road, Regents Park, Great Portland Street and Baker Street underground stations are a short walk away.