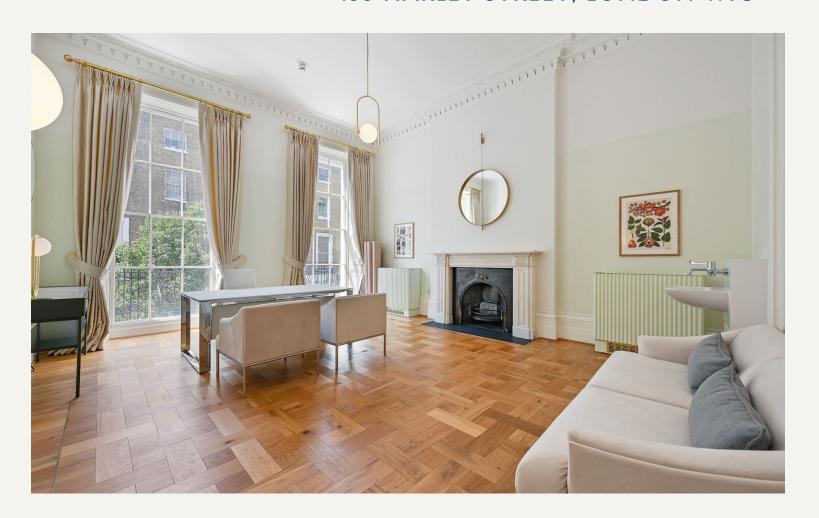

#### **DESCRIPTION**

This medical building is located on the east side of Harley Street close to the junction with Marylebone Road, Regents Park, Great Portland Street and Baker Street underground stations are a short walk away.

#### **AMENITIES**

Communal Waiting Room

First Floor

All inclusive rent

In the heart of the medical district

2 Rooms

APPROX. NET INTERNAL FLOOR AREA: 416 SQ FT/ 39 SQM