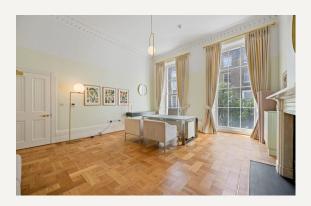

#### **DESCRIPTION**

This medical building is located on the east side of Harley Street close to the junction with Marylebone Road, Regents Park, Great Portland Street and Baker Street underground stations are a short walk away.

#### **AMENITIES**

Communal Waiting Room

First Floor

All inclusive rent

In the heart of the medical district

2 Rooms

APPROX. NET INTERNAL FLOOR AREA: 416 SQ FT/ 39 SQM