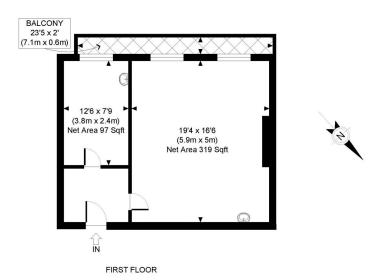

#### **AMENITIES**

Communal Waiting Room

First Floor

All inclusive rent

In the heart of the medical district

2 Rooms

APPROX. NET INTERNAL FLOOR AREA: 416 SQ FT/ 39 SQM

### PROPERTY PHOTO PLANS COUK

This plan is for illustrative purposes only and should be used as such by any prospective client.

Whilst every attempt has been made to ensure the accuracy of the Floor Plan contained here, measurements of the doors, windows, rooms and any other items are approximate and no responsibility is taken for any errors, omissions, or misstatement.

The services, systems and appliances shown have not been tested and no guarantee as to the operability or efficiency can be given.