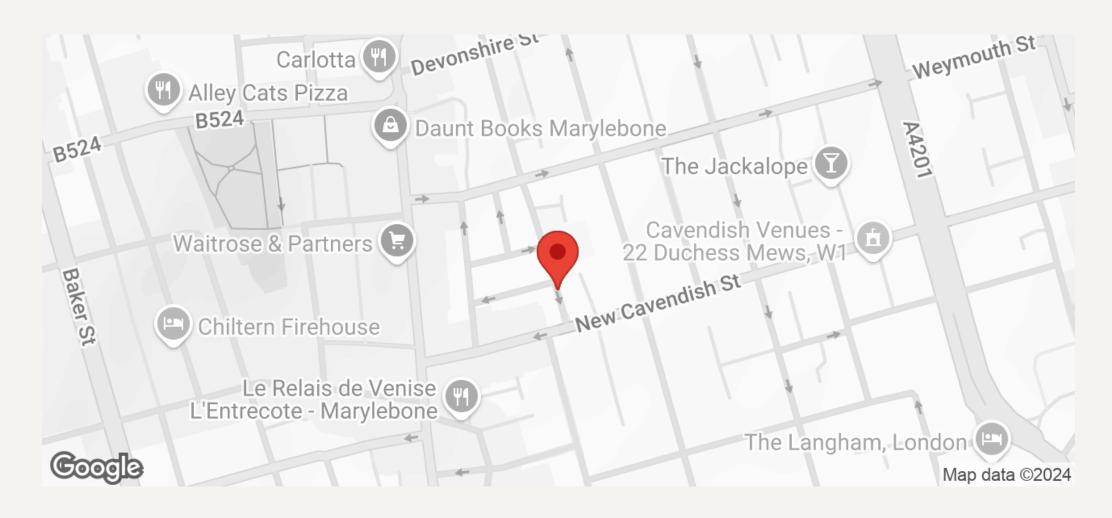

#### **DESCRIPTION**

Accommodation comprises of entrance hall, reception room, kitchen, master bedroom with ensuite bathroom, second bedroom and family shower room.

The property is located on the east side of Westmoreland Street close to the junction with New Cavendish Street. The shopping facilities of Marylebone High Street and Bond Street together with Oxford Circus and Bond Street underground stations are all within close proximity.