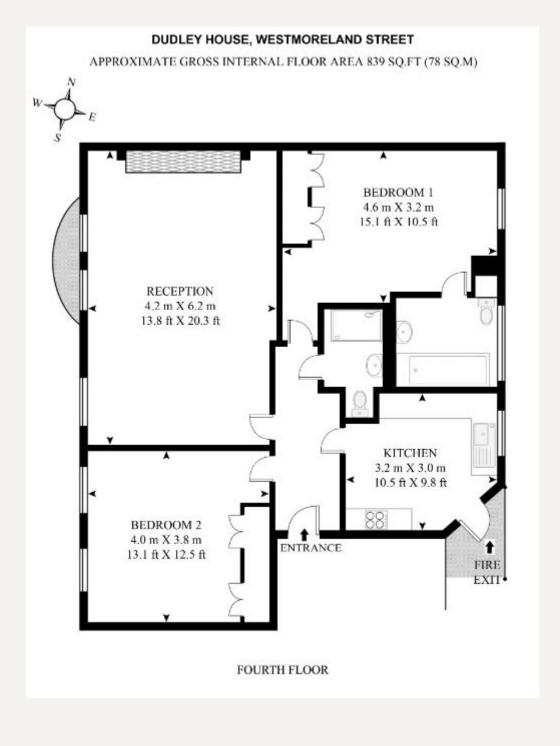

#### **DESCRIPTION**

Accommodation comprises of entrance hall, reception room, kitchen, master bedroom with ensuite bathroom, second bedroom and family shower room.

The property is located on the east side of Westmoreland Street close to the junction with New Cavendish Street. The shopping facilities of Marylebone High Street and Bond Street together with Oxford Circus and Bond Street underground stations are all within close proximity.

#### **AMENITIES**

2 Bedrooms

2 Bathrooms

Lift

Heating and Hot Water included

Moments from Marylebone High Street

EPC: D