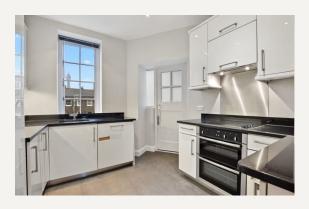

#### **DESCRIPTION**

Accommodation comprises of entrance hall, reception room, kitchen, master bedroom with ensuite bathroom, second bedroom and family shower room.

The property is located on the east side of Westmoreland Street close to the junction with New Cavendish Street. The shopping facilities of Marylebone High Street and Bond Street together with Oxford Circus and Bond Street underground stations are all within close proximity.