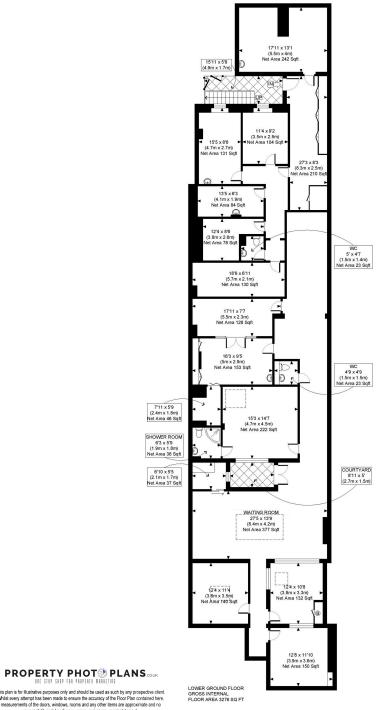

## AMENITIES

In the heart of the medical district Separate Entrance 2,446 sq ft (227 sq m) EPC: E

This plan is for illustrative purposes only and should be used as such by any prospective client. While every attempt has been made to ensure the accuracy of the Floor Flan contained here, measurements of the doors, windows, rooms and ory other teams are approximate and no responsibility is taken for any enrors, omissicatement. The services, systems and applicance short have not been tested and no guarantee as to the operability or efficiency can be given.

APPROX, NET FLOOR AREA: 2446 SQ FT/ 227 SQM APPROX, GROSS INTERNAL FLOOR AREA: 3276 SQ FT/ 304 SQM