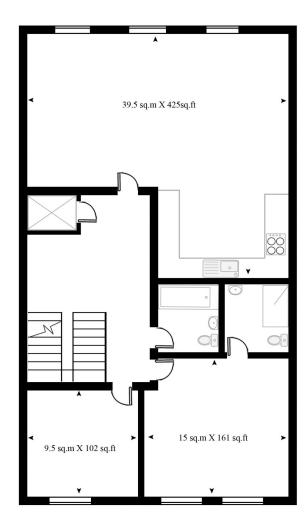

### **DEVONSHIRE PLACE**

APPROXIMATE GROSS INTERNAL FLOOR AREA 1150 SQ.FT (106 SQ.M)

FOURTH FLOOR