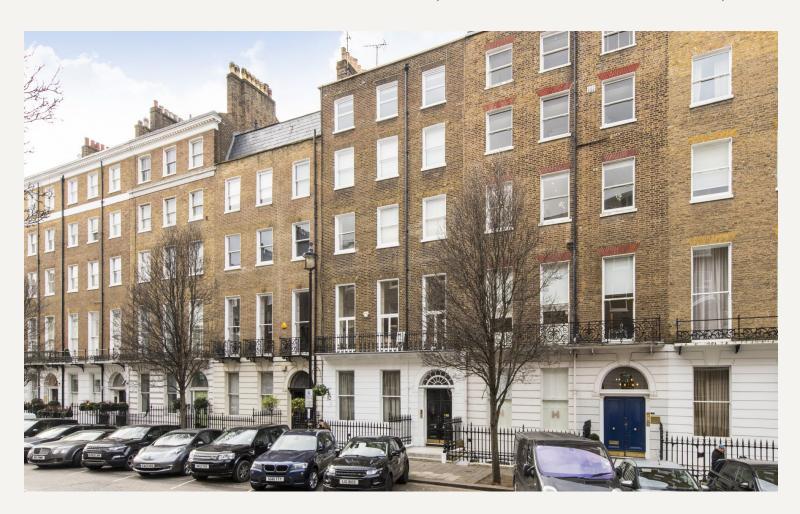

#### **DESCRIPTION**

This suite comprises entrance hall, reception room with open plan kitchen, two bedrooms, two bathrooms one en-suite. The apartment is served by a passenger lift with direct access into the flat. The internal common parts have recently been refurbished. Medical licence is available subject to usual consent.

The building is located on the west side of Devonshire Place close to the junction with Devonshire Street. Baker Street and Great Portland Street underground stations are within close proximity together with the shopping facilities of Marylebone High Street.

#### **AMENITIES**

Reside and Practice license available subject to terms on request

Passenger Lift

Top Floor

Internal common parts recently been refurbished

Resident parking permit subject to usual consent