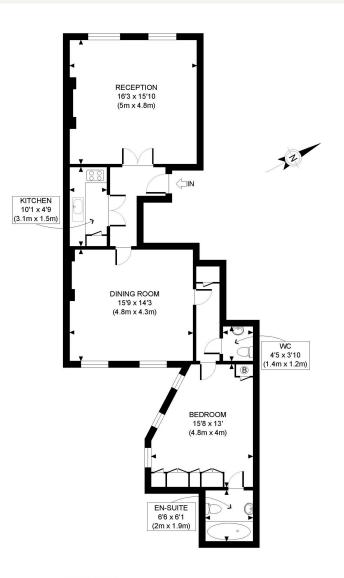

#### AMENITIES

Finished to a High Standard Separate Dining Room One Bedroom EPC Rating E

33 New Cavendish Street London, W1G 9TS 020 7486 4111 jeremyjames@jeremy-james.co.uk

GROUND FLOOR GROSS INTERNAL FLOOR AREA 875 SQ FT

APPROX. GROSS INTERNAL FLOOR AREA: 875 SQ FT/ 81 SQM

Whilst every attempt has been made to ensure the accuracy of the floor plan contained here, measurements of the doors, windows, rooms and any other items are approximate and no responsibility is taken for any errors, omissions, or miss-statement. This plan is for illustrative purposes only and should be used as such by any prospective client. The services, systems and appliances shown have not been tested and no guarantee as to the operability or efficiency can be given.