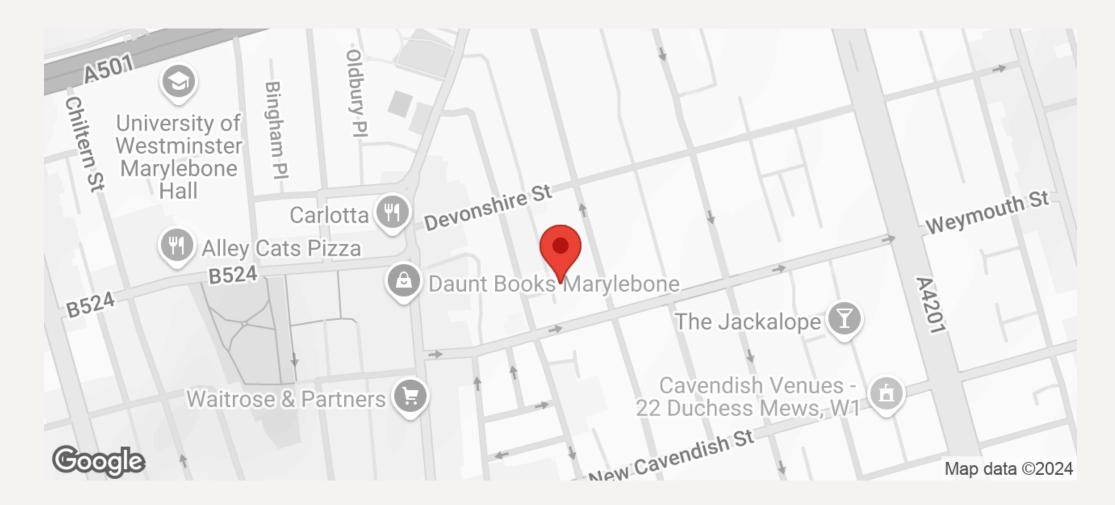

#### DESCRIPTION

This recently redecorated mews house comprises of three bedrooms, bathroom, kitchen and reception room.

Clarkes Mews is located moments from Marylebone High Street with it's bustling restaurants, bars and high end shops. Regents Park is within a 5 minute walk and of course Oxford Street. Baker Street and Bond Street Underground Stations are within a few minutes walk, while for motorists the A40 offers routes in and out of London.