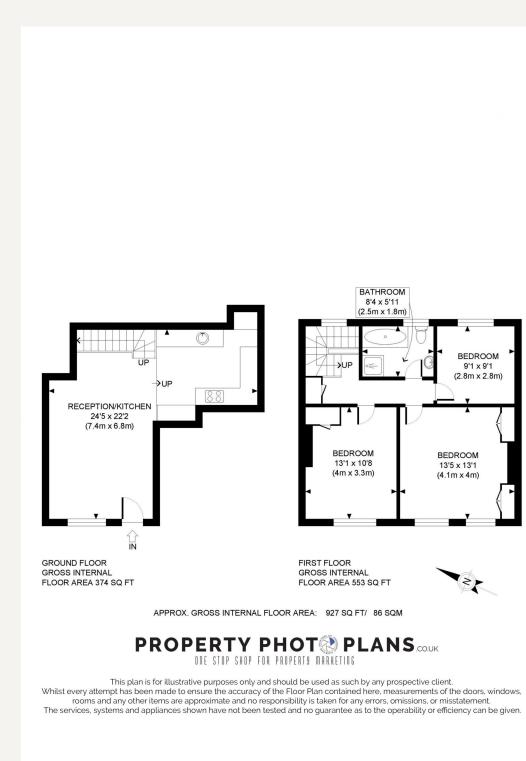

#### DESCRIPTION

This recently redecorated mews house comprises of three bedrooms, bathroom, kitchen and reception room.

Clarkes Mews is located moments from Marylebone High Street with it's bustling restaurants, bars and high end shops. Regents Park is within a 5 minute walk and of course Oxford Street. Baker Street and Bond Street Underground Stations are within a few minutes walk, while for motorists the A40 offers routes in and out of London.

#### AMENITIES

3 Bedrooms Moments from Marylebone High Street Recently Redecorated Please note garage not included Unfurnished EPC:E

> 33 New Cavendish Street London, W1G 9TS 020 7486 4111 jeremyjames@jeremy-james.co.uk