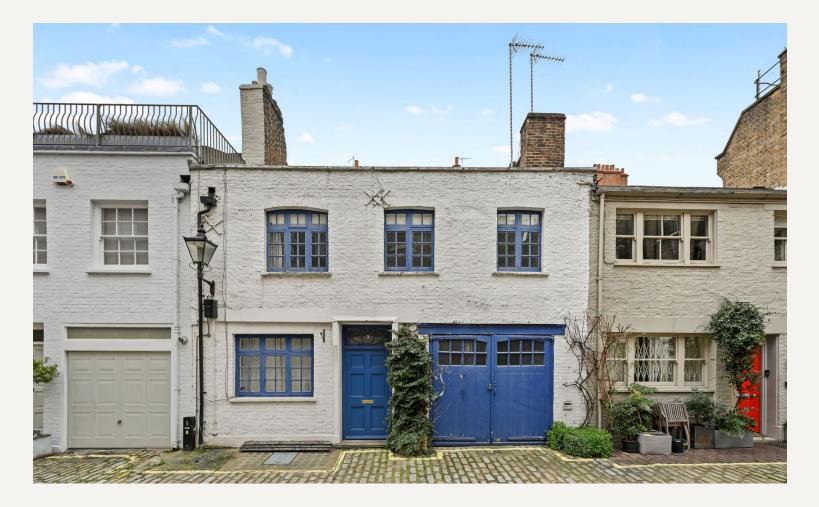

## CLARKES MEWS, MARYLEBONE VILLAGE, LONDON W1

#### DESCRIPTION

This recently redecorated mews house comprises of three bedrooms, bathroom, kitchen and reception room.

Clarkes Mews is located moments from Marylebone High Street with it's bustling restaurants, bars and high end shops. Regents Park is within a 5 minute walk and of course Oxford Street. Baker Street and Bond Street Underground Stations are within a few minutes walk, while for motorists the A40 offers routes in and out of London.