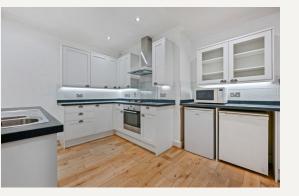

#### DESCRIPTION

This recently redecorated mews house comprises of three bedrooms, bathroom, kitchen and reception room.

Clarkes Mews is located moments from Marylebone High Street with it's bustling restaurants, bars and high end shops. Regents Park is within a 5 minute walk and of course Oxford Street. Baker Street and Bond Street Underground Stations are within a few minutes walk, while for motorists the A40 offers routes in and out of London.