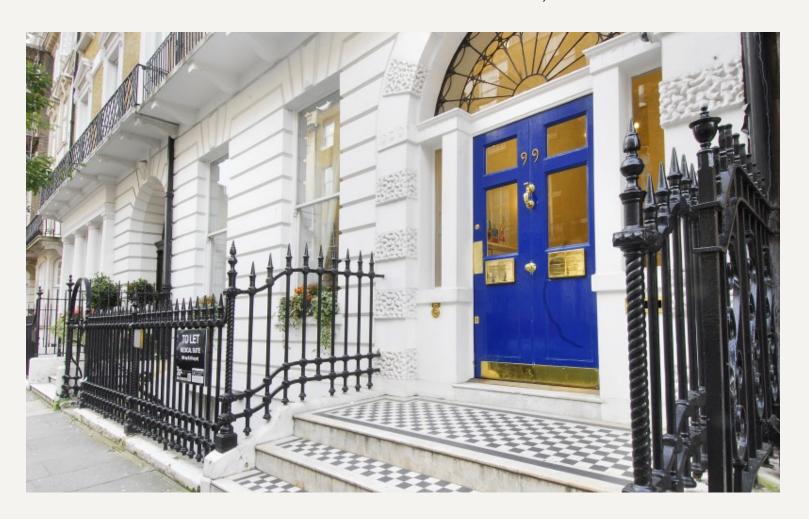

### **DESCRIPTION**

This lower ground floor suite of approximately 486 sq.ft. (45.15 sq. m.) is currently undergoing complete refurbishment.

The accommodation will provide for two consulting rooms, one treatment room, private wc and storage.

The building lies on the west side of Harley Street, close to the junction with Weymouth Street and within close proximity to major transport links and the local amenities of Marylebone Village.

### **AMENITIES**

Lower Ground Floor Medical Suite

Newly refurbished

Approximately 486 sq.ft. (45.15 sq. m.)

Passenger Lift

Managed Reception and Waiting Room

Private wc

2 Licences