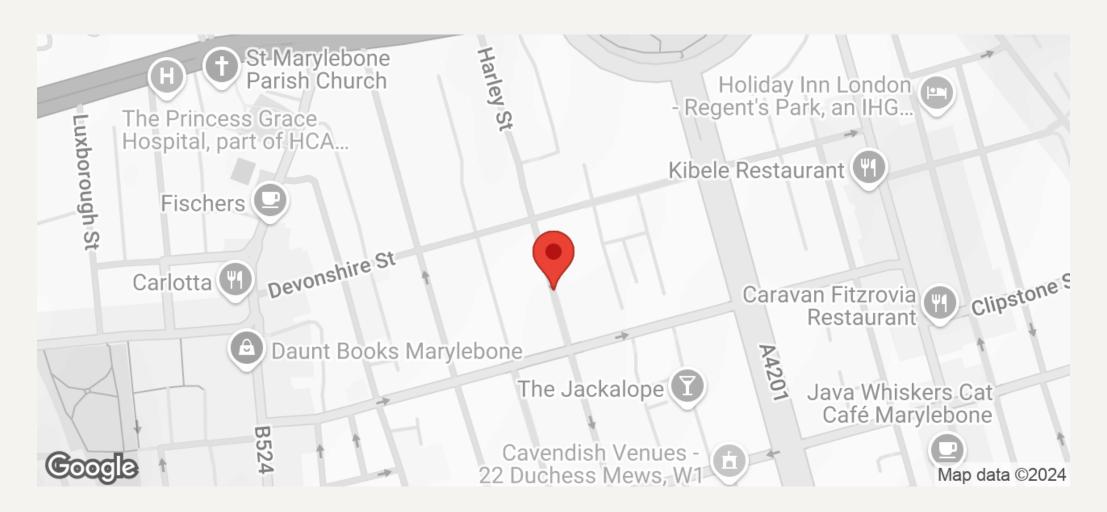

The building lies on the west side of Harley Street, close to the junction with Weymouth Street and within close proximity to major transport links and the local amenities of Marylebone Village.