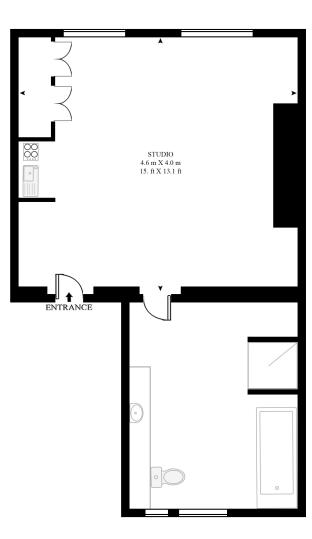

### **BULSTRODE STREET**

APPROXIMATE GROSS INTERNAL FLOOR AREA 316 SQ.FT (29.4 SQ.M)

SECOND FLOOR

HDVA

This floor plan has been defined by the RICS Code of Measurement. This floor plan and all others are for approximate representative purposes only and upon usage is agreed to as such by the client.