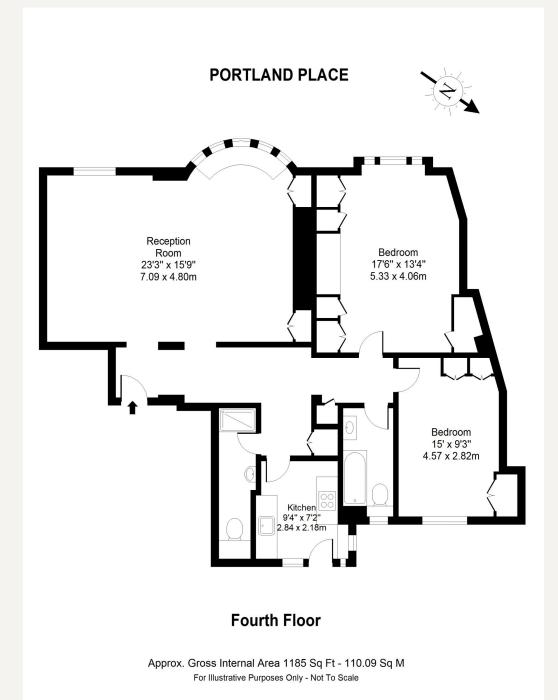

#### **DESCRIPTION**

The accommodation comprises of two double bedrooms, a spacious reception room, sparate kitchen and two bathrooms.

The flat benefits from high ceilings, wood floors and plently of natural light.

#### **AMENITIES**

2 Bedrooms

2 Bathrooms

Bright and Spacious

Fourth Floor with Lift

High Celings

Wood Floor

Portered Block