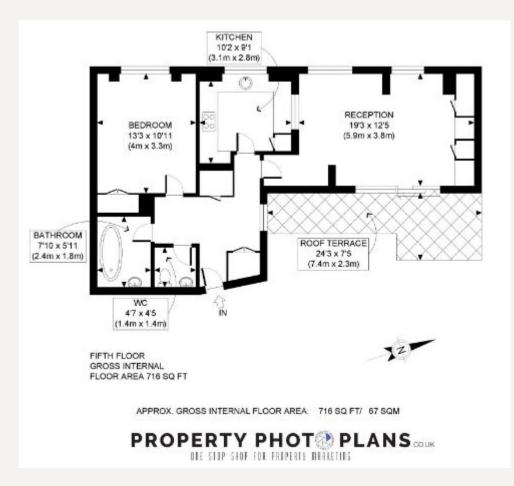

#### DESCRIPTION

This penthouse apartment is approximately 716 sq ft (67 sq m) located on the fifth floor served by a passenger lift. The property comprises of entrance hall, reception room, bedroom and terrace balcony which you can access via the reception room. The building benefits from a day porter.