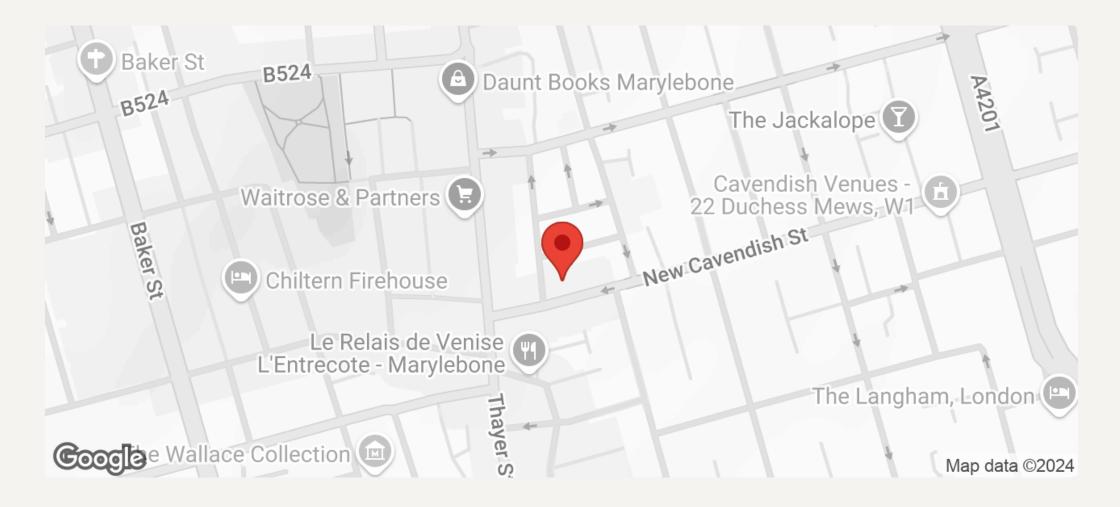

#### LOCATION

Kingsley Lodge is located moments from Marylebone High Street moments away from Bond Street and Oxford Circus underground stations together with access to the A40/M40 are within close proximity. The open spaces of Regents Park are also nearby.