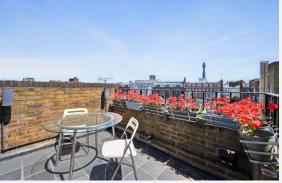

#### DESCRIPTION

This penthouse apartment is approximately 716 sq ft (67 sq m) located on the fifth floor served by a passenger lift. The property comprises of entrance hall, reception room, bedroom and terrace balcony which you can access via the reception room. The building benefits from a day porter.

#### AMENITIES

Top Floor with lift Terrace One bedroom Moments from Marylebone High Street EPC: D