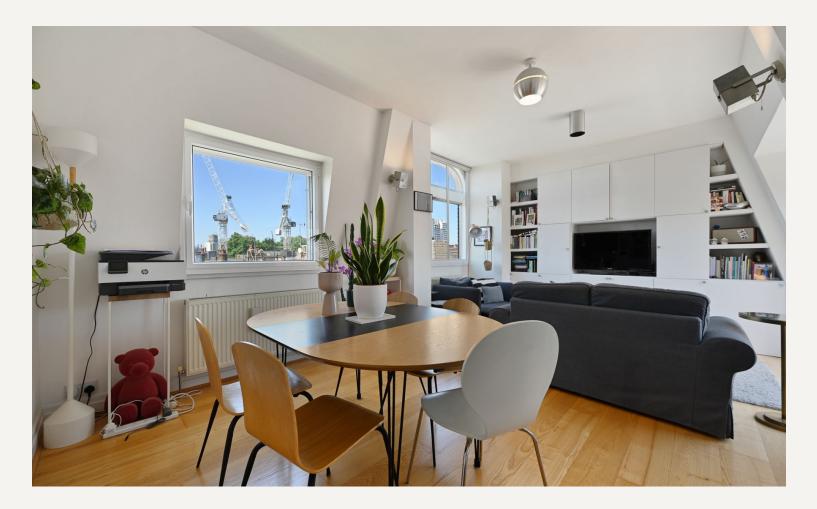

#### DESCRIPTION

This penthouse apartment is approximately 716 sq ft (67 sq m) located on the fifth floor served by a passenger lift. The property comprises of entrance hall, reception room, bedroom and terrace balcony which you can access via the reception room. The building benefits from a day porter.

#### AMENITIES

Top Floor with lift Terrace One bedroom Moments from Marylebone High Street EPC: D