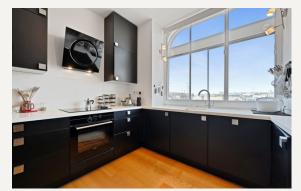

#### DESCRIPTION

This penthouse apartment is approximately 716 sq ft (67 sq m) located on the fifth floor served by a passenger lift. The property comprises of entrance hall, reception room, bedroom and terrace balcony which you can access via the reception room. The building benefits from a day porter.