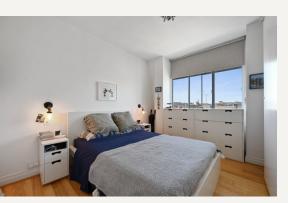

#### DESCRIPTION

This penthouse apartment is approximately 716 sq ft (67 sq m) located on the fifth floor served by a passenger lift. The property comprises of entrance hall, reception room, bedroom and terrace balcony which you can access via the reception room. The building benefits from a day porter.

#### AMENITIES

Top Floor with lift Terrace One bedroom Moments from Marylebone High Street EPC: D