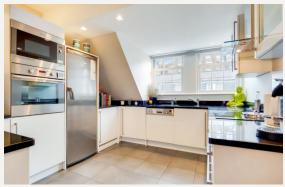

#### **DESCRIPTION**

This first and second floor maisonette comprises; Private entrance, spacious reception room leading onto a terrace, fully fitted modern kitchen, master bedroom suite with dressing and study area, second large terrace, second double bedroom, shower room and utility room. The property benefits from wood flooring throughout.