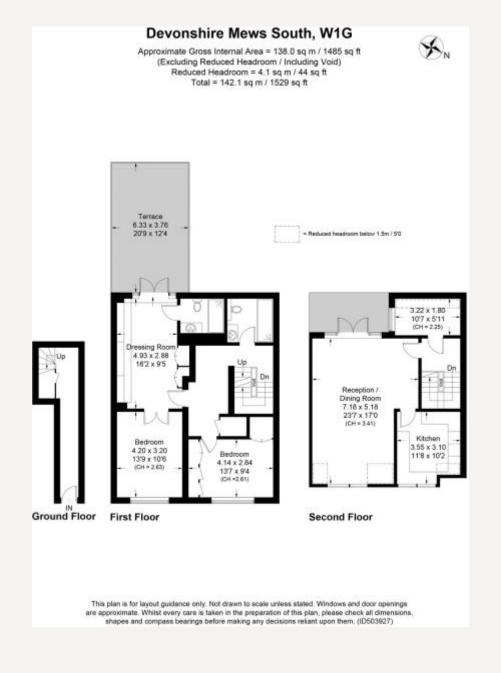

#### **DESCRIPTION**

This first and second floor maisonette comprises; Private entrance, spacious reception room leading onto a terrace, fully fitted modern kitchen, master bedroom suite with dressing and study area, second large terrace, second double bedroom, shower room and utility room. The property benefits from wood flooring throughout.

#### **AMENITIES**

2 Bedrooms

2 Bathrooms

Unfurnished

Terrace

EPC: C