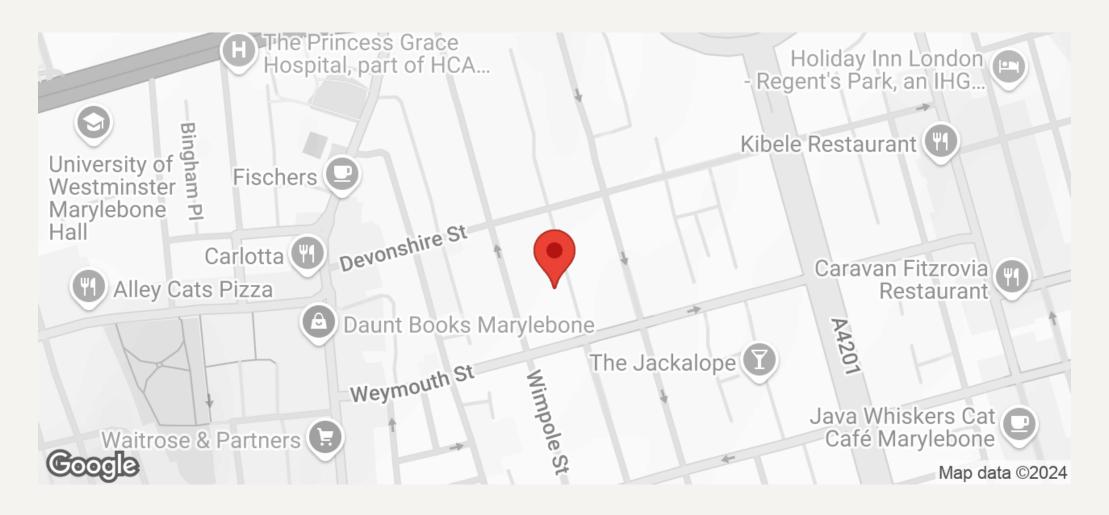

Transport links nearby including Bond Street, Great Portland Street and Baker Street underground stations.