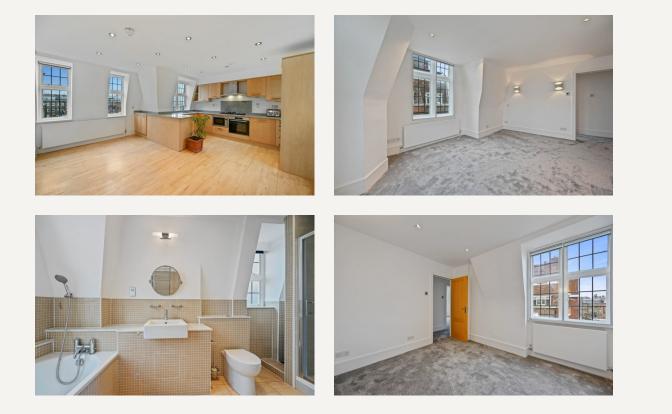

#### DESCRIPTION

A top floor apartment with lift comprising of entrance hall, reception room, two double bedrooms, bathroom and kitchen.

The building is located on the north side of Weymouth Street located moments from Marylebone High Street, with it's fashionable restaurants, high end boutiques and bustling cafes. Both Bond Street and Baker Street Underground Station are within close proximity. The green open spaces of Regents Park are also close by.