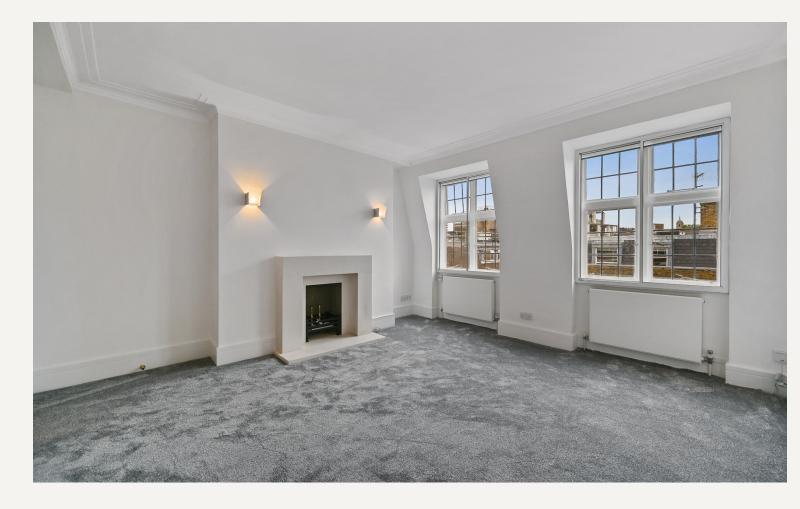

#### DESCRIPTION

A top floor apartment with lift comprising of entrance hall, reception room, two double bedrooms, bathroom and kitchen.

The building is located on the north side of Weymouth Street located moments from Marylebone High Street, with it's fashionable restaurants, high end boutiques and bustling cafes. Both Bond Street and Baker Street Underground Station are within close proximity. The green open spaces of Regents Park are also close by.