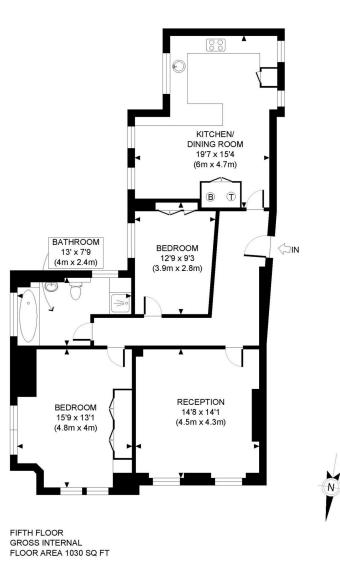

#### AMENITIES

Lift Top Floor 2 Bedrooms Porter EPC: E

> 33 New Cavendish Street London, W1G 9TS 020 7486 4111 jeremyjames@jeremy-james.co.uk

APPROX. GROSS INTERNAL FLOOR AREA: 1030 SQ FT/ 96 SQM

This plan is for illustrative purposes only and should be used as such by any prospective client. Whilst every attempt has been made to ensure the accuracy of the Floor Plan contained here, measurements of the doors, windows, rooms and any other items are approximate and no responsibility is taken for any errors, omissions, or misstatement. The services, systems and appliances shown have not been tested and no guarantee as to the operability or efficiency can be given.